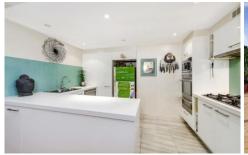

With an integrated Caesar Stone kitchen including a dishwasher and gas cooking, additional features include an entertaining balcony, open plan living, secure parking, and resort style facilities including, a pool, gym, and sauna. An award winning community, it is no more than a stroll to Danks Street and Crown Street culinary culture.

- Modern kitchen with Caesar Stone bench tops, dishwasher and gas cooking

1 🚐 1 🔓 1 🗬

Land Size: 89 sqm

View : https://www.shearerproperty.com.au/sale/ns

w/eastern-suburbs/redfern/residential/apart

ment/5823587