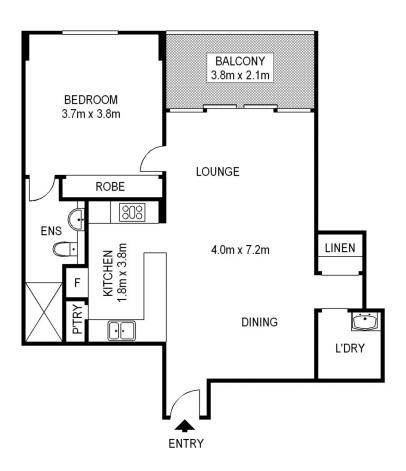

## A501/780 Bourke Street Redfern NSW

Spacious and impressively well proportioned, this superior one bedroom apartment occupies a peaceful and elevated setting in the Argyle building of Moore Park Gardens. With a generous 89sqm floor area, this property epitomizes low maintenance modern living at it's best. An exceptional investment, or prime opportunity for the professional couple to enter a prestige market.

With an integrated Caesar Stone kitchen including a dishwasher and gas cooking, additional features include an entertaining balcony, open plan living, secure parking, and resort style facilities including, a pool, gym, and sauna. An award winning community, it is no more than a stroll to Danks Street and Crown Street culinary culture.

- Modern kitchen with Caesar Stone bench tops, dishwasher and gas cooking

1 🚐 1 🔓 1 🗬

Land Size: 89 sqm

View : https://www.shearerproperty.com.au/sale/ns

w/eastern-suburbs/redfern/residential/apart

ment/5823587