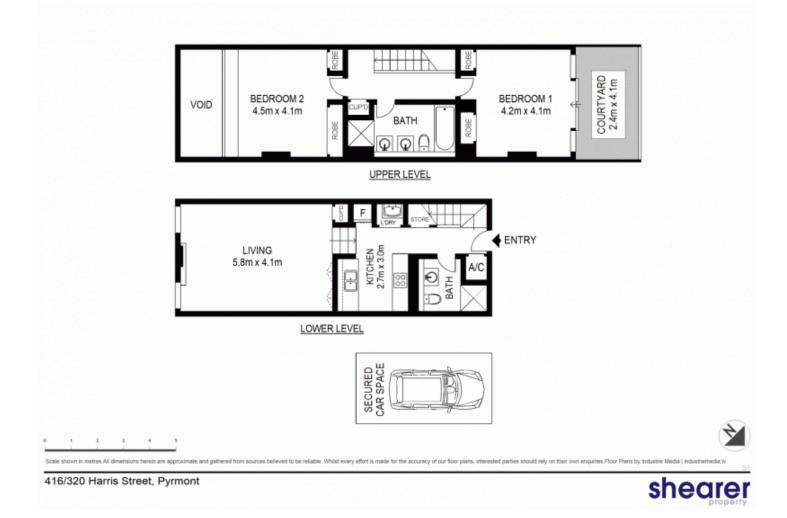

## 416/320 Harris Street Pyrmont NSW

Conveniently located in the stylish MCentral Building, this fabulous New York loft style apartment boasts high ceilings, kitchen with stainless steel appliances, timber floors, period features, and a light filled living and dining space with plenty of character.

## Key Features:

- Well-appointed kitchen with gas cooking and stone benches
- Large bedrooms with built-ins, one with courtyard
- Fabulous common rooftop garden with BBQ area
- Walk to the CBD or Darling Harbour
- Secure car space on title
- Onsite building manager
- Ducted Air conditioning
- Internal laundry
- Storage space