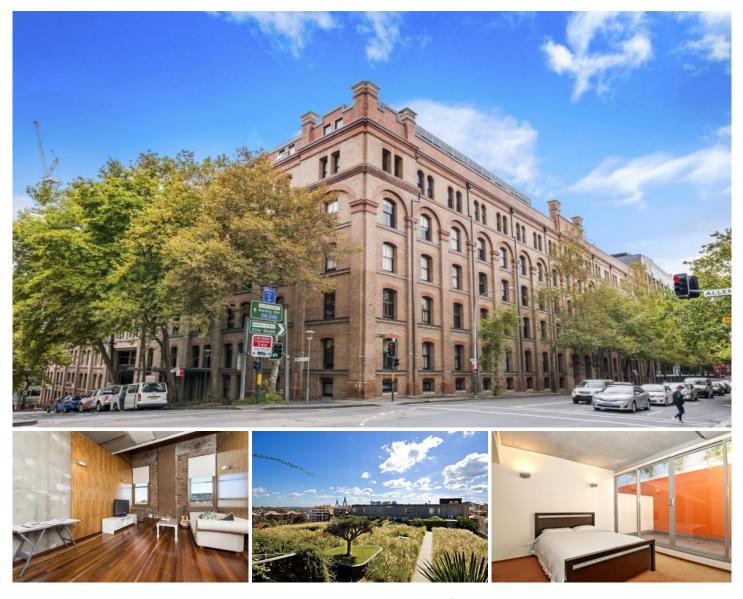

## 416/320 Harris Street Pyrmont NSW

Conveniently located in the stylish MCentral Building, this fabulous New York loft style apartment boasts high ceilings, kitchen with stainless steel appliances, timber floors, period features, and a light filled living and dining space with plenty of character.

## Key Features:

- Well-appointed kitchen with gas cooking and stone benches
- Large bedrooms with built-ins, one with courtyard
- Fabulous common rooftop garden with BBQ area
- Walk to the CBD or Darling Harbour
- Secure car space on title
- Onsite building manager
- Ducted Air conditioning
- Internal laundry
- Storage space