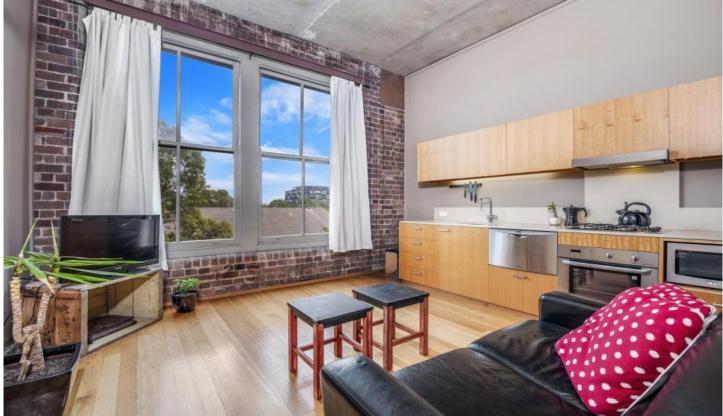

## 405/380 Harris Street Pyrmont NSW

Situated within the sought after MCentral building, this Manhattan style apartment exudes imaginative use of space and light. This unique property presents a cutting-edge lifestyle. Impeccably styled throughout with no attention to detail spared, this historic warehouse conversion offers flawless designer living ideal for the investor or first time owner alike.

## Highlights include:

- ? Ducted air conditioning
- ? Superb polished timber flooring
- ? Gourmet kitchen with gas cooking
- ? High ceilings in true warehouse style
- ? Master bedroom with built in wardrobe
- ? Bright and cleverly configured to maximise space
- ? Vast manicured roof garden with BBQ facilities (common area)