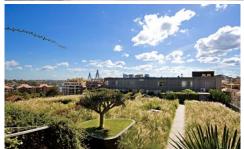

## Highlights include:

- ? Ducted air conditioning
- ? Superb polished timber flooring
- ? Gourmet kitchen with gas cooking
- ? High ceilings in true warehouse style
- ? Master bedroom with built in wardrobe
- ? Bright and cleverly configured to maximise space
- ? Vast manicured roof garden with BBQ facilities (common area)