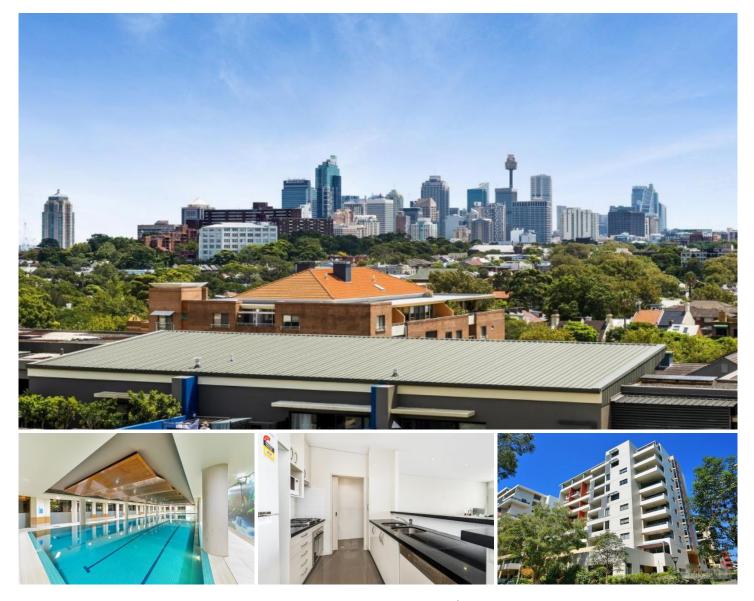

## 1144/7 Crescent Street Waterloo NSW

Showcasing immaculate interiors and an expansive layout, this sun filled split-level apartment captures dramatic views of the city. This apartment is bright and spacious with a floor area of 170sqm, including car spaces.

'Lumina' is a modern security building with outstanding resort style facilities including a fully equipped state of the art gymnasium and aquatic centre with lap pool, children's paddle pool and spa. A number of amenities are conveniently located Danks Street on includina supermarkets, chemist, bakery, and various restaurants and cafes. This property is conveniently positioned only moments from East Village shopping centre, the Green Square Town Centre, city bus and rail transport, and in close proximity to Sydney CBD and airport.

## Features include:

| 2 🛤 2 🚔 2 🖨 |
|-------------|
|             |

Building Size : 114 sqm Land Size View

: 170 sqm

: https://www.shearerproperty.com.au/sal e/nsw/eastern-suburbs/waterloo/resident ial/apartment/5823577