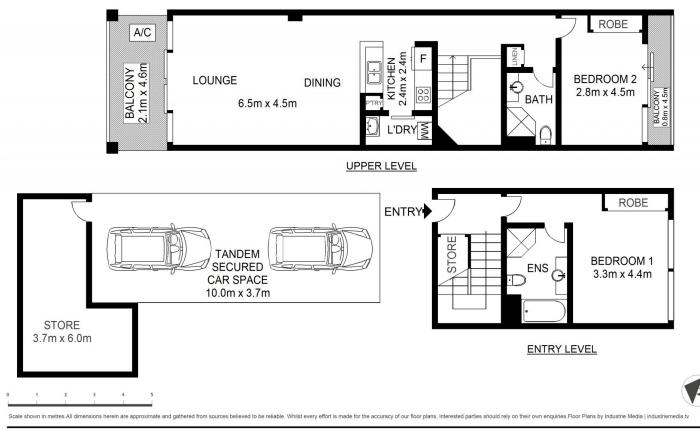

## 1144/7 Crescent Street Waterloo NSW

Showcasing immaculate interiors and an expansive layout, this sun filled split-level apartment captures dramatic views of the city. This apartment is bright and spacious with a floor area of 170sqm, including car spaces.

## Features include:

| 2 🛤 2 🚔 2 🖨 |
|-------------|
|             |

Building Size : 114 sqm Land Size View

: 170 sqm

: https://www.shearerproperty.com.au/sal e/nsw/eastern-suburbs/waterloo/resident ial/apartment/5823577