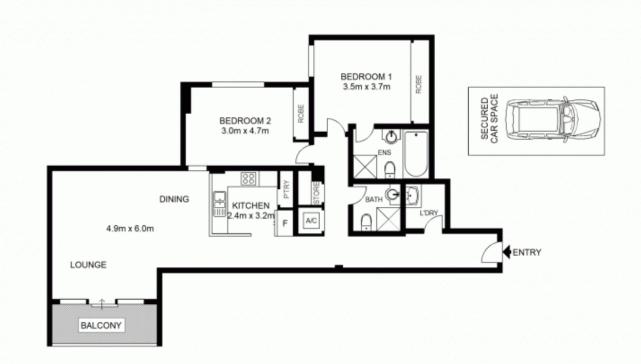

This is a generous two bedroom apartment with a stylish gas kitchen overlooking the spacious open plan living and dining area. The sunny balcony with city views is a great place to relax. Both bedrooms have built-in robes and the master bedroom is complete with en-suite. There is also an internal laundry for greater convenience.

2 🔄 2 🖺 1 🗬

Land Size: 116 sqm

View : https://www.shearerproperty.com.au/sale/ns

w/sydney-city/sydney/residential/apartment/

5823571

Sue Shearer 02 9310 1801

0 1 2 3 4 5

striemedia.tv S1