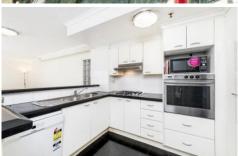

This is a generous two bedroom apartment with a stylish gas kitchen overlooking the spacious open plan living and dining area. The sunny balcony with city views is a great place to relax. Both bedrooms have built-in robes and the master bedroom is complete with en-suite. There is also an internal laundry for greater convenience.