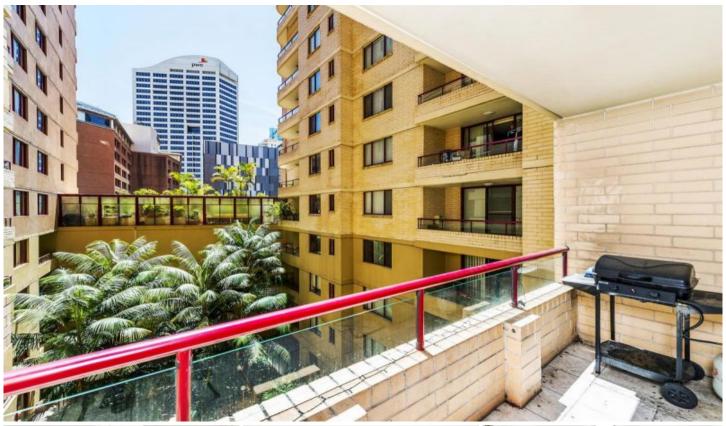

This is a generous two bedroom apartment with a stylish gas kitchen overlooking the spacious open plan living and dining area. The sunny balcony with city views is a great place to relax. Both bedrooms have built-in robes and the master bedroom is complete with en-suite. There is also an internal laundry for greater convenience.