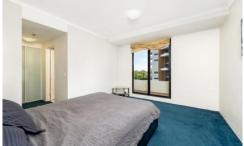

With the lower level designed for entertaining, the lounge and dining area is open plan and flows through sliding glass doors to a spacious balcony. Both bedrooms are with built-in wardrobes, whilst the master has a walk-in and an en-suite. Set up for ease of use, the kitchen has granite benches and gas appliances. There is also a laundry for added convenience.