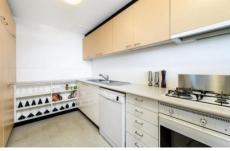

With the lower level designed for entertaining, the lounge and dining area is open plan and flows through sliding glass doors to a spacious balcony. Both bedrooms are with built-in wardrobes, whilst the master has a walk-in and an en-suite. Set up for ease of use, the kitchen has granite benches and gas appliances. There is also a laundry for added convenience.