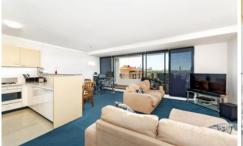

With the lower level designed for entertaining, the lounge and dining area is open plan and flows through sliding glass doors to a spacious balcony. Both bedrooms are with built-in wardrobes, whilst the master has a walk-in and an en-suite. Set up for ease of use, the kitchen has granite benches and gas appliances. There is also a laundry for added convenience.