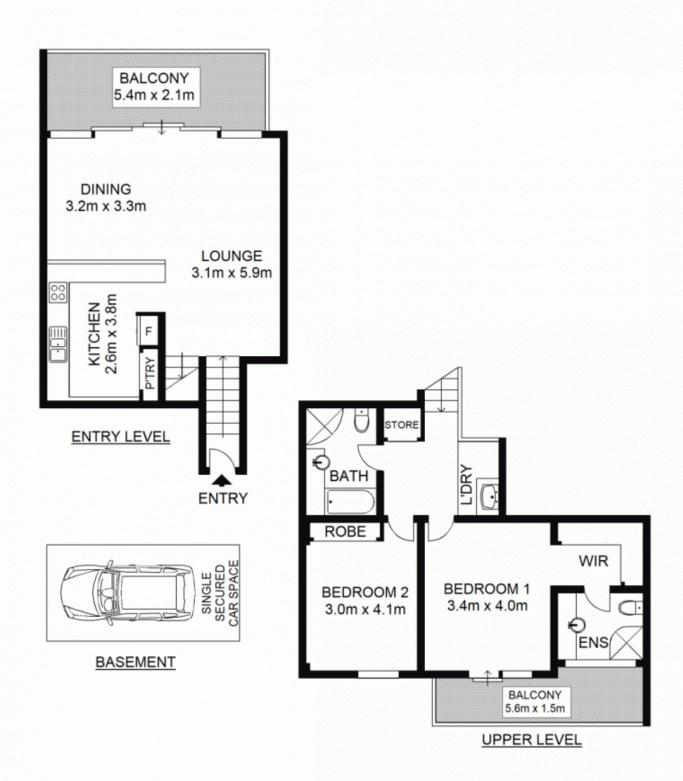

## D912/780 Bourke Street Redfern NSW

Impressively well proportioned and occupying an elevated setting in what is generally considered to be one of East Redfern's most highly regarded lifestyle communities, this apartment located in the Dowling building of Moore Park Gardens, epitomizes low maintenance modern living over two levels.

With the lower level designed for entertaining, the lounge and dining area is open plan and flows through sliding glass doors to a spacious balcony. Both bedrooms are with built-in wardrobes, whilst the master has a walk-in and an en-suite. Set up for ease of use, the kitchen has granite benches and gas appliances. There is also a laundry for added convenience.

Complete with undercover parking, security intercom and lift access. Private and peaceful, resort style facilities

2 📮 2 🖺 1 🗬

Land Size: 128 sqm

View : https://www.shearerproperty.com.au/sale/ns

w/eastern-suburbs/redfern/residential/apart

ment/5823570

Sue Shearer 02 9310 1801

Scale shown in metres. All dimensions herein are approximate and gathered from sources believed to be reliable. Whilst every effort is made for the accuracy of our floor plans, interested parties should rely on their own enquiries. Floor Plans by Industrie Media | industriemedia.tv