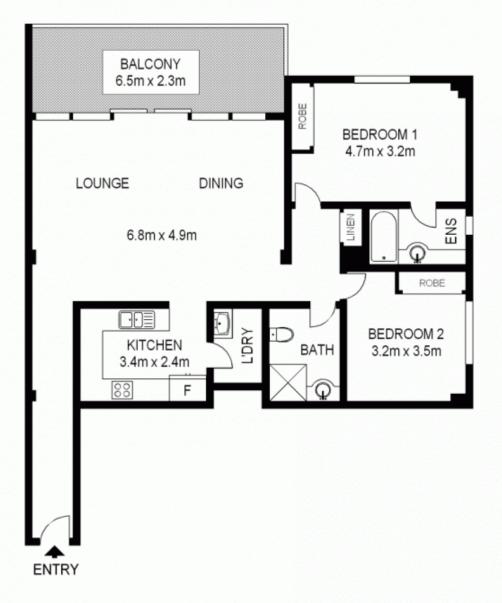

## A706/780 Bourke Street Redfern NSW

Relax in secluded sunshine and security with this generous 7th floor, single level apartment in the sought after "Argyle" building in the award winning Moore Park Gardens complex designed by Allen Jack & Cottier. This is community living at its best.

## Features include:

- . Spacious floorplan
- . Well thought out Open plan living
- . Large entertaining verandah
- . Two double bedrooms, both with built-ins
- . Main bedroom with Ensuite
- . Large bathroom with bath
- . Modern kitchen with gas cooking
- . Internal laundry
- . Security parking
- . Total area: 127sqm. incl carspace

## 2 🔄 2 🔓 1 😭

**View**: https://www.shearerproperty.com.au/sale/nsw/ea stern-suburbs/redfern/residential/apartment/5823 568

Sue Shearer 02 9310 1801

Scale shown in metres. All dimensions herein are approximate and gathered from sources believed to be reliable. Whilst every effort is made for the accuracy of our floor plans, interested parties should rely on their own enquiries. Floor Plans by Industrie Media | industriemedia.tv