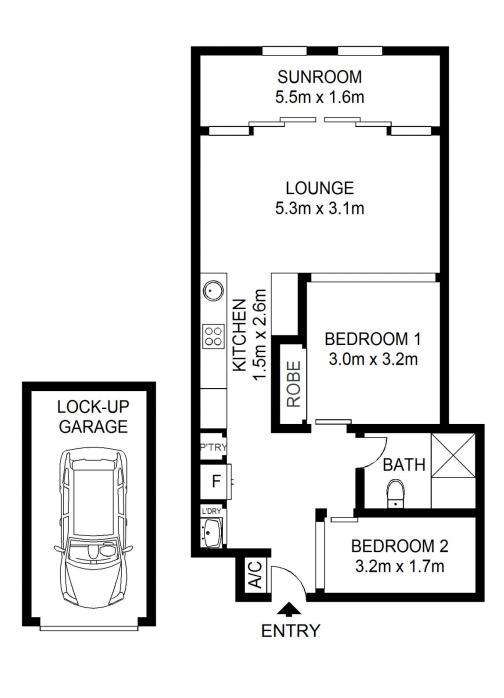

- Land Size : 78 sqm
  - : https://www.shearerproperty.com.au/sale/ns w/sydney-city/pyrmont/residential/apartment /5823567

View

Sue Shearer 02 9310 1801

Scale shown in metres. All dimensions herein are approximate and gathered from sources believed to be reliable. Whilst every effort is made for the accuracy of our floor plans, interested parties should rely on their own enquires. Floor Plans by Industrie Media | industriemedia.tv