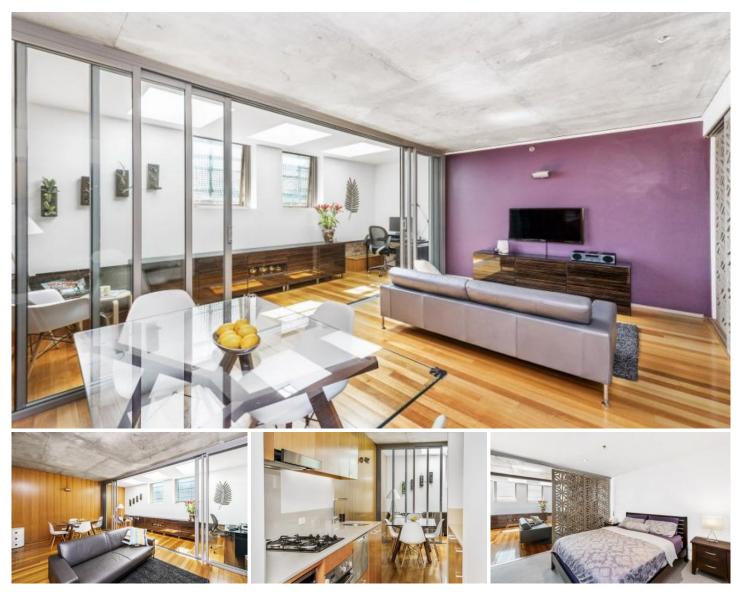

## 502/320 Harris Street Pyrmont NSW

Situated within the sought after MCentral building, this Manhattan style apartment exudes imaginative use of space and light with its ultra-funky features. As new throughout, this apartment is a wonderful first home.

## Features include:

- . High ceilings in true warehouse style
- . Superb polished timber flooring & brand new carpet
- . Spacious master b/r with built-ins
- . Large STUDY Ideal 2nd bedroom for baby or guests
- . Gourmet kitchen with gas cooking
- . Ideal Northerly aspect
- . Extra sunroom or study area
- . Modern bathroom
- . Ducted air conditioning
- . Lock up garage on same level
- . Total area: 78sqm. incl. garage