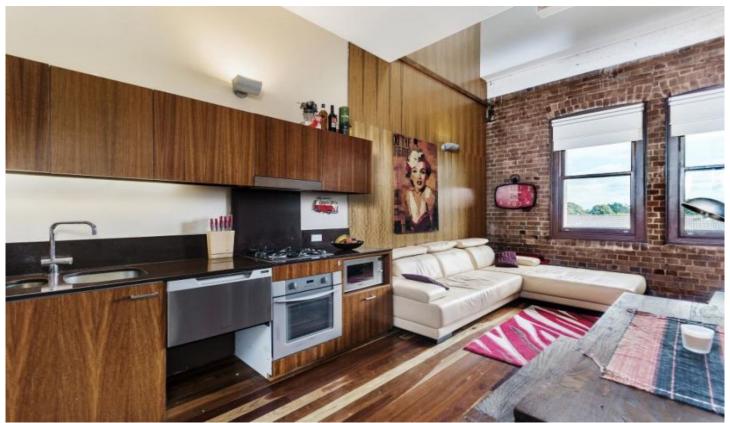

## 421/320 Harris Street Pyrmont NSW

Situated within the popular M Central complex and part of the historic Goldsbrough wool stores, this New York loft style apartment offers unique interior finishes and a fabulous two storey layout.

## Features include:

- . Superb high ceilings with cement features
- . Polished floorboards and original windows
- . Large master bedroom with in-built study desk
- . Second bedroom opens onto private courtyard
- . Built-ins in both bedrooms
- . Two designer bathrooms
- . Gourmet gas kitchen with quality stainless appliances
- . Security building with lift access, on site management
- . Parking on same level as the apartment
- . Total area: 96 sqm. including car space
- Pet Friendly building