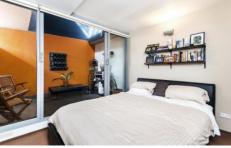

## Features include:

- . Superb high ceilings with cement features
- . Polished floorboards and original windows
- . Large master bedroom with in-built study desk
- . Second bedroom opens onto private courtyard
- . Built-ins in both bedrooms
- . Two designer bathrooms
- . Gourmet gas kitchen with quality stainless appliances
- . Security building with lift access, on site management
- . Parking on same level as the apartment
- . Total area: 96 sqm. including car space
- Pet Friendly building