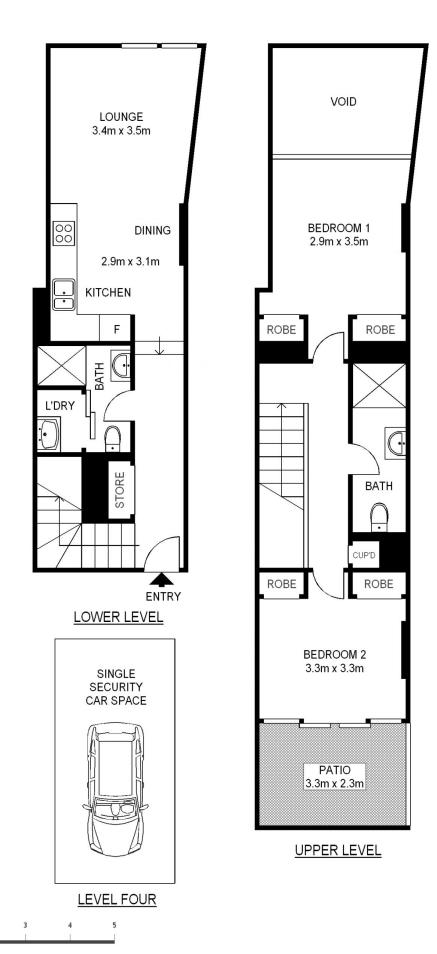

## 421/320 Harris Street Pyrmont NSW

Situated within the popular M Central complex and part of the historic Goldsbrough wool stores, this New York loft style apartment offers unique interior finishes and a fabulous two storey layout.

## Features include:

- . Superb high ceilings with cement features
- . Polished floorboards and original windows
- . Large master bedroom with in-built study desk
- . Second bedroom opens onto private courtyard
- . Built-ins in both bedrooms
- . Two designer bathrooms
- . Gourmet gas kitchen with quality stainless appliances
- . Security building with lift access, on site management
- . Parking on same level as the apartment
- . Total area: 96 sqm. including car space
- Pet Friendly building