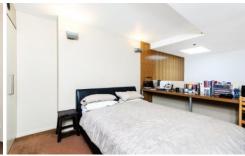

## Features include:

- . Superb high ceilings with cement features
- . Polished floorboards and original windows
- . Large master bedroom with in-built study desk
- . Second bedroom opens onto private courtyard
- . Built-ins in both bedrooms
- . Two designer bathrooms
- . Gourmet gas kitchen with quality stainless appliances
- . Security building with lift access, on site management
- . Parking on same level as the apartment
- . Total area: 96 sqm. including car space
- Pet Friendly building