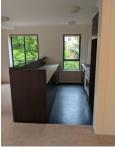

Features Include:

Large bedroom with built in wardrobe

- Open plan living
- Bathroom complete with laundry facilities
- Large kitchen with gas cooking
- 78sqm including car space
- Private sunny corner balcony
- On site building management and security