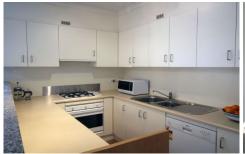

## Features include:

- . Two large bedrooms, both with built-ins
- . Main bedroom complete with ensuite
- . Open plan living
- . Large kitchen with gas cooktop. Lots of storage & bench area
- . Private sunny balcony
- . Security building plus security parking
- . Total Area: 113 sqm. incl. carspace
- . On site building management