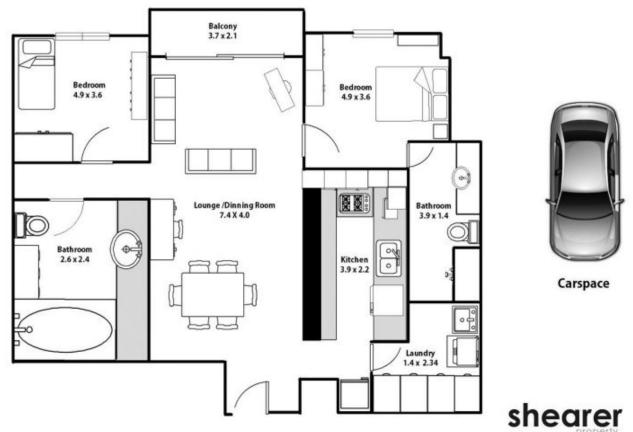

## A608/780 Bourke Street Redfern NSW

Located in the Argyle building in the sought after Moore Park Gardens complex, this great two bedroom apartment has much to offer. Ideal layout and just waiting for your personal contribution to add to its value.

## Features include:

- . Two large bedrooms, both with built-ins
- . Main bedroom complete with ensuite
- . Open plan living
- . Large kitchen with gas cooktop. Lots of storage & bench area
- . Private sunny balcony
- . Security building plus security parking
- . Total Area: 113 sqm. incl. carspace
- . On site building management

Enjoy the resort style facilities including 25 metre outdoor

2 2 1 2

Land Size: 113 sqm

View : https://www.shearerproperty.com.au/sale/ns

w/eastern-suburbs/redfern/residential/unit/5

823561

Sue Shearer 02 9310 1801

## FLOOR PLAN BY WATERLOO PICTURES PH: 042 058 2469

The information contained within has been provided by our Principal and Third parties, which we merely pass on without any representations or Warranty given, intended or implied by its correctness and with no Liability accepted by us in this regard, you must rely on your own inquires As to it's accuracy's or otherwise".