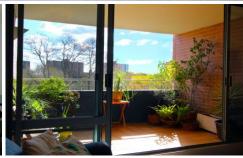

## Features include:

- . Two large bedrooms, both with built-ins
- . Main bedroom complete with ensuite
- . Open plan living
- . Large kitchen with gas cooktop. Lots of storage & bench area
- . Private sunny balcony
- . Security building plus security parking
- . Total Area: 113 sqm. incl. carspace
- . On site building management