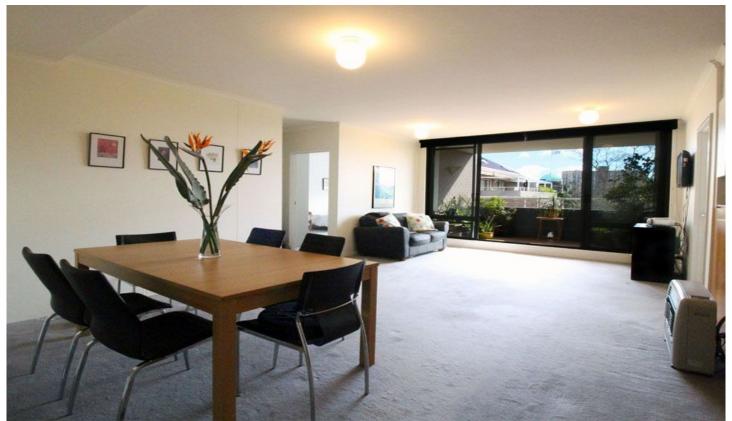

## A608/780 Bourke Street Redfern NSW

Located in the Argyle building in the sought after Moore Park Gardens complex, this great two bedroom apartment has much to offer. Ideal layout and just waiting for your personal contribution to add to its value.

## Features include:

- . Two large bedrooms, both with built-ins
- . Main bedroom complete with ensuite
- . Open plan living
- . Large kitchen with gas cooktop. Lots of storage & bench area
- . Private sunny balcony
- . Security building plus security parking
- . Total Area: 113 sqm. incl. carspace
- . On site building management