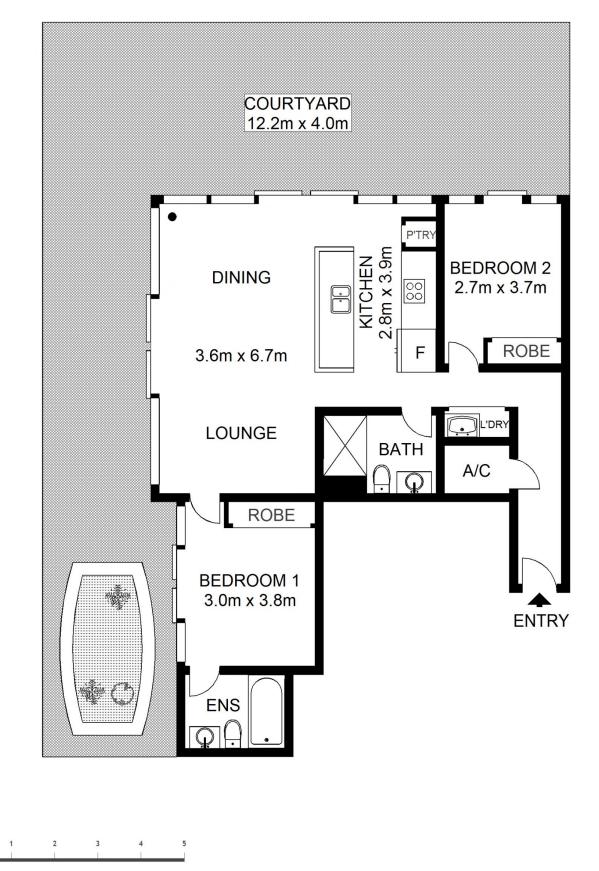

## 2 🛤 2 🚔 1 🚘

Land Size : 180 sqm

: https://www.shearerproperty.com.au/sale/ns w/sydney-city/pyrmont/residential/apartment /5823560

View

Sue Shearer 02 9310 1801

Scale shown in metres. All dimensions herein are approximate and gathered from sources believed to be reliable. Whilst every effort is made for the accuracy of our floor plans, interested parties should rely on their own enquiries. Floor Plans by Industrie Media | industriemedia.tv