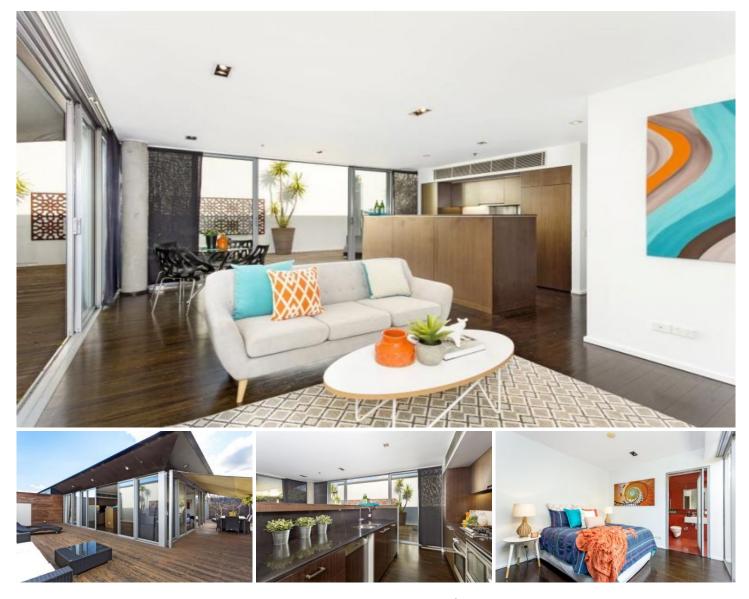

## 709/380 Harris Street Pyrmont NSW

Presenting a unique opportunity to own one of only 9 sky homes in Pyrmont's exclusive MCENTRAL complex, part of the historic Woolstores redevelopment. This two bedroom apartment has an open living and dining area that flows to a fabulous private outdoor courtyard & garden for effortless alfresco entertaining. Featuring a modern design with complete luxury in mind, this is a property not to be missed.

## Features include:

\* Access to Sydney CBD via a covered walkway to Darling Harbour and all that it offers.

- \* Master bedroom with built in robe and ensuite
- \* Open plan lounge/dining flowing out to the garden courtyard
- \* Modern kitchen with stainless steel appliances
- \* Peaceful, relaxing private courtyard with a large