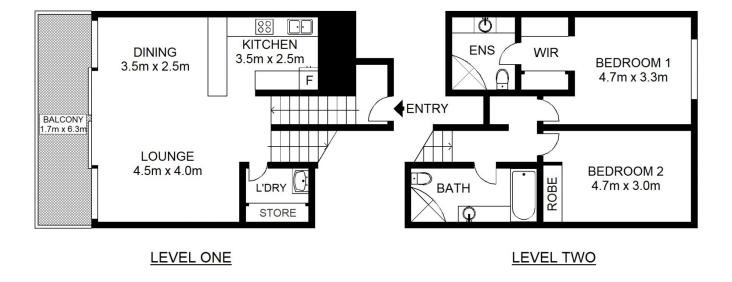

## Features Include:

- 2 Bedrooms, both with built in robes
- Main bedroom complete with ensuite
- Conveniently sized kitchen with gas cooking
- Spacious open plan living and dining
- Large balcony with amazing city views
- 123sqm including car space
- Security building with on site building management and security

## 2 🛤 2 🖕 1 🚘

Land Size : 123 sqm

: https://www.shearerproperty.com.au/sale/ns w/eastern-suburbs/redfern/residential/apart ment/5823559

View

Sue Shearer 02 9310 1801

Scale shown in metres. All dimensions herein are approximate and gathered from sources believed to be reliable. Whilst every effort is made for the accuracy of our floor plans, interested parties should rely on their own enquiries. Floor Plans by Industrie Media | industriemedia.tv