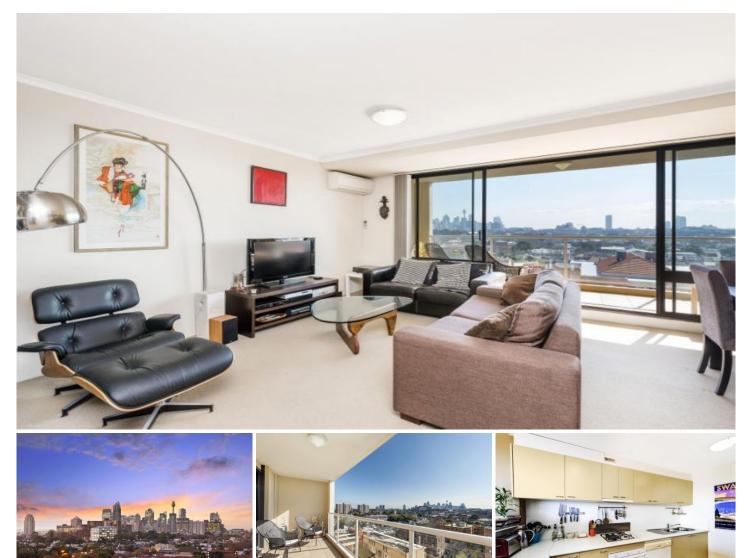

## G1504/780 Bourke Street Redfern NSW

Located in the Grosvenor building of the popular Moore Park Gardens complex, this two bedroom split level apartment with ideal north south aspect offers open plan living and dining flowing through to the large balcony boasting amazing city views.

A lifestyle of convenience close to the CBD, this apartment will be sure to impress.

## Features Include:

- 2 Bedrooms, both with built in robes
- Main bedroom complete with ensuite
- Conveniently sized kitchen with gas cooking
- Spacious open plan living and dining
- Large balcony with amazing city views
- 123sqm including car space
- Security building with on site building management and security