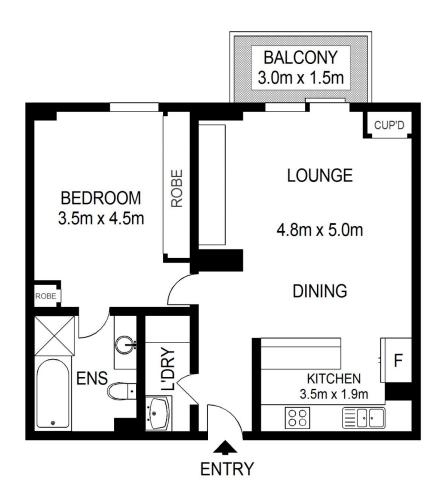

## C405/6-8 Crescent Street Redfern NSW

Located in the Caley building of the highly sought after Moore Park Gardens, this updated bedroom apartment is sure to tick all the boxes.

Located on the fourth floor, this apartment has all the features of convenient inner city living with internal laundry, modern bathroom and a large bedroom with built in wardrobes.

A simple yet effective layout, maximising the space and convenience of open plan living, complete with balcony to capture the afternoon sun.

Features Include:

- -Open plan living
- -Large bedroom with built in wardrobe
- -Modern Bathroom and separate internal laundry
- -Large kitchen with gas cooking
- -Private sunny balcony
- -On site building management and security