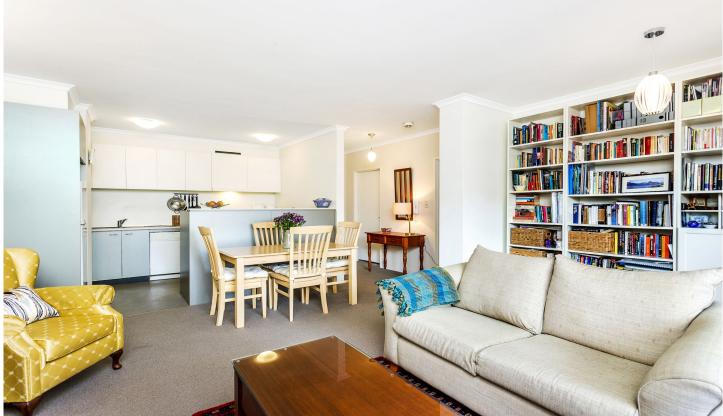

## C405/6-8 Crescent Street Redfern NSW

Located in the Caley building of the highly sought after Moore Park Gardens, this updated bedroom apartment is sure to tick all the boxes.

Located on the fourth floor, this apartment has all the features of convenient inner city living with internal laundry, modern bathroom and a large bedroom with built in wardrobes.

A simple yet effective layout, maximising the space and convenience of open plan living, complete with balcony to capture the afternoon sun.

Features Include:

- -Open plan living
- -Large bedroom with built in wardrobe
- -Modern Bathroom and separate internal laundry
- -Large kitchen with gas cooking
- -Private sunny balcony
- -On site building management and security