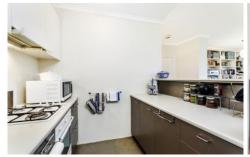

A simple yet effective layout, maximising the space and convenience of open plan living, complete with balcony to capture the afternoon sun.

Features Include:

- -Open plan living
- -Large bedroom with built in wardrobe
- -Modern Bathroom and separate internal laundry
- -Large kitchen with gas cooking
- -Private sunny balcony
- -On site building management and security