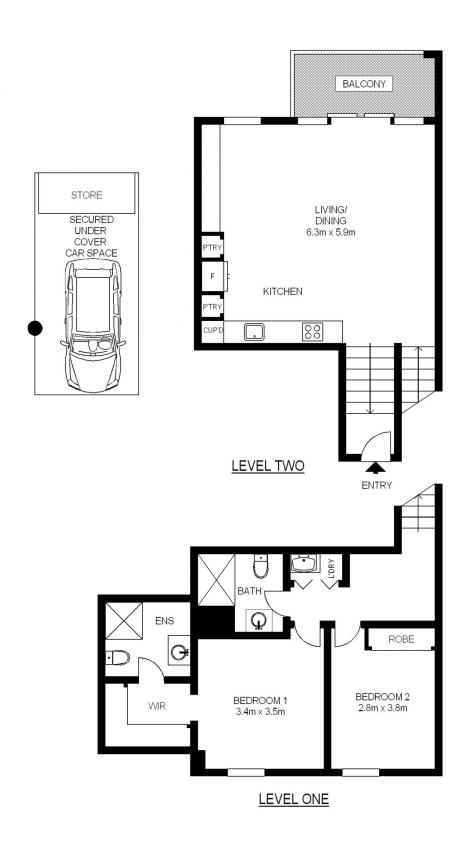

## G1512/780 Bourke Street Redfern NSW

Unique opportunity has presented itself with the opportunity to buy into the popular Grosvenor Building in Moore Park Gardens.

This apartment has been renovated to perfection, featuring open plan, split level living opening onto a good sized balcony with northerly aspect for easy entertaining. It offers a luxury lifestyle close to the CBD.

## Features Include:

- Modern Open Plan design
- Luxury split level living
- 2 bedrooms, both with built in robes
- Main bedroom complete with en-suite
- Good sized balcony with amazing city skyline views and

## 2 🕒 2 🔓 1 😭

Building Size: 113 sqm

View

: https://www.shearerproperty.com.au/sal e/nsw/eastern-suburbs/redfern/residenti al/apartment/5823553

Sue Shearer 02 9310 1801

Scale shown in metres. All dimensions herein are approximate and gathered from sources believed to be reliable. Whilst every effort is made for the accuracy of our floor plans, interested parties should rely on their own enquiries. Floor Plans by Industrie Media | industriemedia.tv