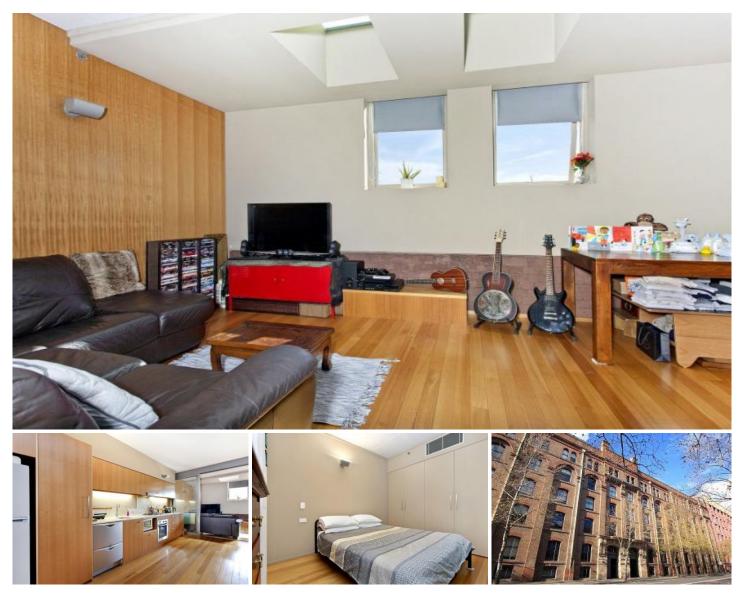

## 503/320 Harris Street Pyrmont NSW

Situated in the popular MCentral building, this north facing apartment promises an inner city lifestyle of unmatched convenience. Also offering a separate study area which is ideal for a small 2nd guest bedroom plus car parking on same level as apartment.

Features Include:

- Polished floorboards and high ceilings in true warehouse conversion style

- 82 square metres (including parking)
- Study/2nd small bedroom

- Gourmet kitchen including dishwasher, microwave and gas cooking

503/320 Harris Street, Pyrmont