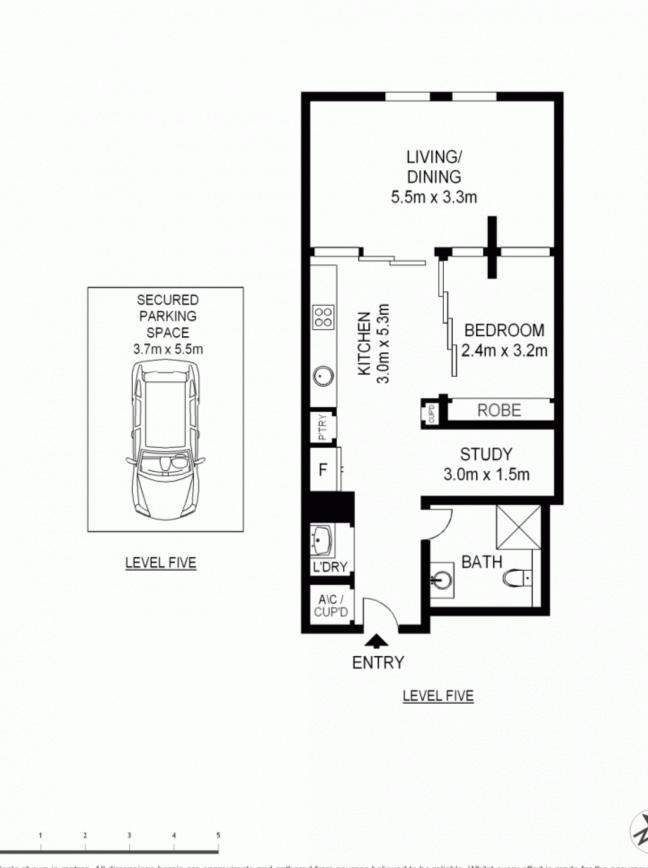

## 1 🎮 1 🚔 1 🚘

Land Size : 82 sqm

: https://www.shearerproperty.com.au/sale/ns w/sydney-city/pyrmont/residential/apartment /5823551

View

Sue Shearer 02 9310 1801

Scale shown in metres. All dimensions herein are approximate and gathered from sources believed to be reliable. Whilst every effort is made for the accuracy of our floor plans, interested parties should rely on their own enquiries. Floor Plans by Industrie Media | industriemedia.tv