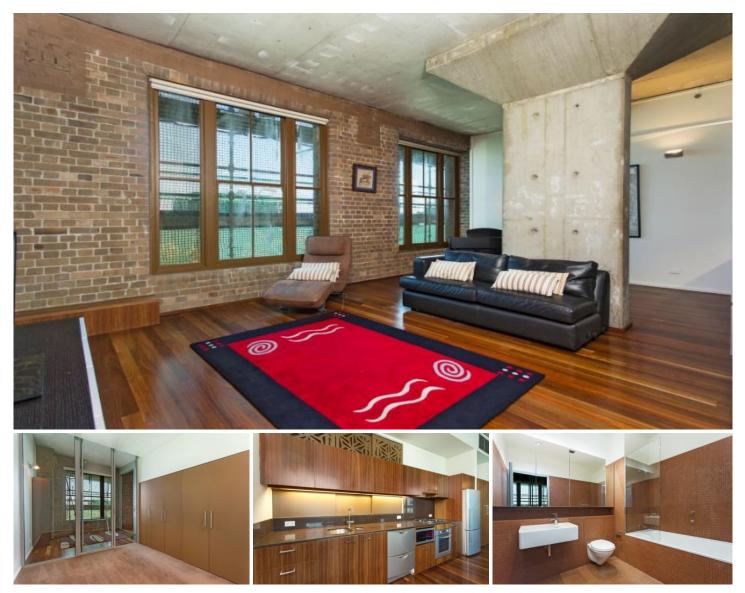

## 401/380 Harris Street Pyrmont NSW

Situated within the historic Goldsbrough wool store, this superb development offers modern apartment living with unique architectural features. This designer New York Loft style apartment offers:

Two large bedrooms with built-ins

Separate Study / Guest Bedroom Room

Large open plan living area with floor to ceiling windows and polished floors

Modern kitchen with Caesar stone bench tops and stainless steel appliances

Reverse cycle air conditioning throughout

Large private individual storage room and car parking on same level

Total Area: 114 sq. metres Incl. parking

An award winning roof top garden area (common) On site security and Building Management