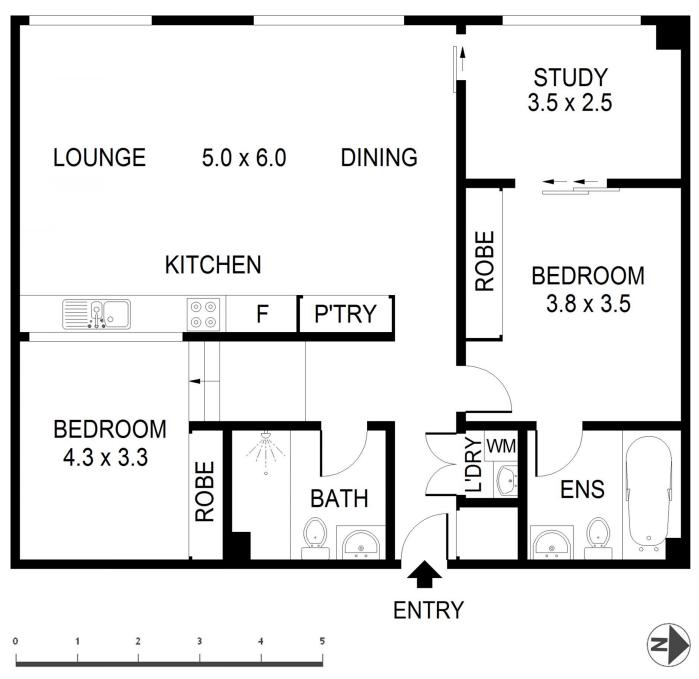

Two large bedrooms with built-ins

Separate Study / Guest Bedroom Room

Large open plan living area with floor to ceiling windows and polished floors

Modern kitchen with Caesar stone bench tops and stainless steel appliances

Reverse cycle air conditioning throughout

Large private individual storage room and car parking on same level

Total Area: 114 sq. metres Incl. parking

An award winning roof top garden area (common) On site security and Building Management

View : https://www.shearerproperty.com.au/sale/nsw/sy dney-city/pyrmont/residential/apartment/5823545

Sue Shearer 02 9310 1801

Scale shown in metres. All dimensions herein are approximate and gathered from sources believed to be reliable. Whilst every effort is made for the accuracy of our floor plans, interested parties should rely on their own enquires. Floor Plans by Industrie Media | industriemedia.tv