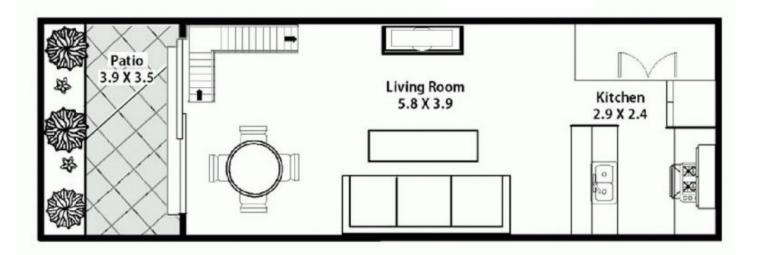

Features include:
Generous open plan living
Private sunny courtyard
Separation between bedroom and living area
Modern bathroom, internal laundry
Kitchen with walk-in pantry, gas cooking
Large bedroom with built-ins
Total area of 88sqm including car space
Security building with lift access
Resort style facilities including pool, gym and sauna

## C306/6-8 Crescent Street, Redfern

FLOOR PLAN BY WATERLOO PICTURES PH: 042 058 2469
The information contained within has been provided by our Principal and
Third parties, which we merely pass on without any representations or
Warranty given, intended or implied by its correctness and with no
Liability accepted by us in this regard, you must rely on your own inquires
As to it's accuracy's or otherwise".