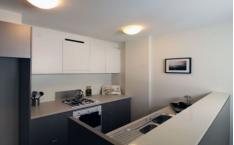

Features include:
Generous open plan living
Private sunny courtyard
Separation between bedroom and living area
Modern bathroom, internal laundry
Kitchen with walk-in pantry, gas cooking
Large bedroom with built-ins
Total area of 88sqm including car space
Security building with lift access
Resort style facilities including pool, gym and sauna