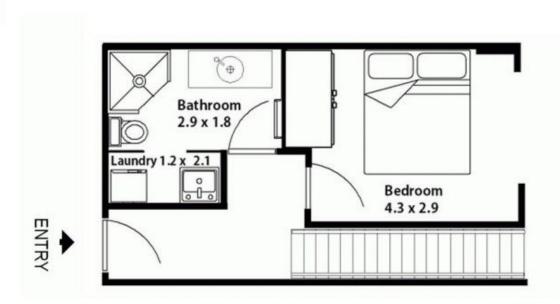

Features include:
Generous open plan living
Private sunny courtyard
Separation between bedroom and living area
Modern bathroom, internal laundry
Kitchen with walk-in pantry, gas cooking
Large bedroom with built-ins
Total area of 88sqm including car space
Security building with lift access
Resort style facilities including pool, gym and sauna

## C306/6-8 Crescent Street, Redfern

FLOOR PLAN BY WATERLOO PICTURES PH: 042 058 2469
The information contained within has been provided by our Principal and
Third parties, which we merely pass on without any representations or
Warranty given, intended or implied by its correctness and with no
Liability accepted by us in this regard, you must rely on your own inquires
As to it's accuracy's or otherwise".