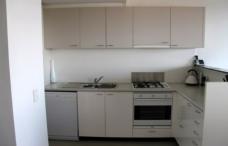

## Features Include:

- Amazing City Views
- Open plan lounge/dining flowing out to balcony
- Modern kitchen with gas cooking & dishwasher
- Large bedroom with built in robes and Air Conditioning
- Spacious bathroom
- Internal Laundry with dryer
- Security Carspace with Lock up Storage
- Security building with lift access
- Onsite building management & Security
- Resort style facilities including pool, gym and sauna