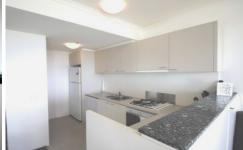

## Features Include:

- Amazing City Views
- Open plan lounge/dining flowing out to balcony
- Modern kitchen with gas cooking & dishwasher
- Large bedroom with built in robes and Air Conditioning
- Spacious bathroom
- Internal Laundry with dryer
- Security Carspace with Lock up Storage
- Security building with lift access
- Onsite building management & Security
- Resort style facilities including pool, gym and sauna