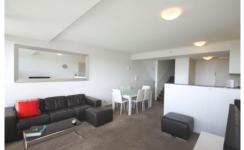

## Features Include:

- Amazing City Views
- Open plan lounge/dining flowing out to balcony
- Modern kitchen with gas cooking & dishwasher
- Large bedroom with built in robes and Air Conditioning
- Spacious bathroom
- Internal Laundry with dryer
- Security Carspace with Lock up Storage
- Security building with lift access
- Onsite building management & Security
- Resort style facilities including pool, gym and sauna