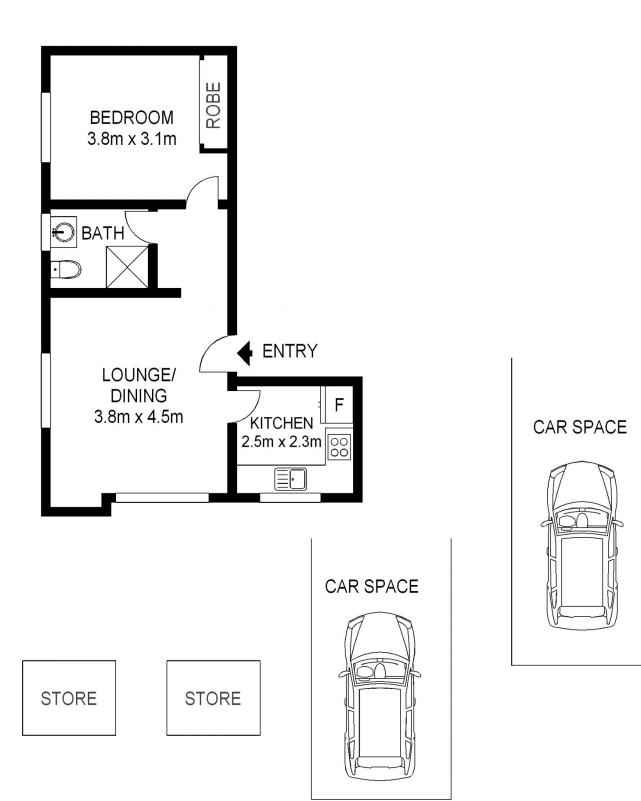

## Features Include:

- . Spacious bedroom with built-ins
- . Modern kitchen with F & P Dishwasher
- . Int. Laundry area
- . Open plan living and dining room
- . Carspace on title
- . Three lock up storage rooms
- . 65sq.mtrs. including carspace

Scale shown in metres. All dimensions herein are approximate and gathered from sources believed to be reliable. Whilst every effort is made for the accuracy of our floor plans, interested parties should rely on their own enquiries. Floor Plans by Industrie Media | industriemedia.tv