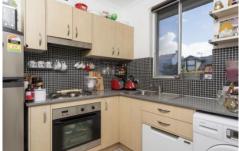

## Features Include:

- . Spacious bedroom with built-ins
- . Modern kitchen with F & P Dishwasher
- . Int. Laundry area
- . Open plan living and dining room
- . Carspace on title
- . Three lock up storage rooms
- . 65sq.mtrs. including carspace