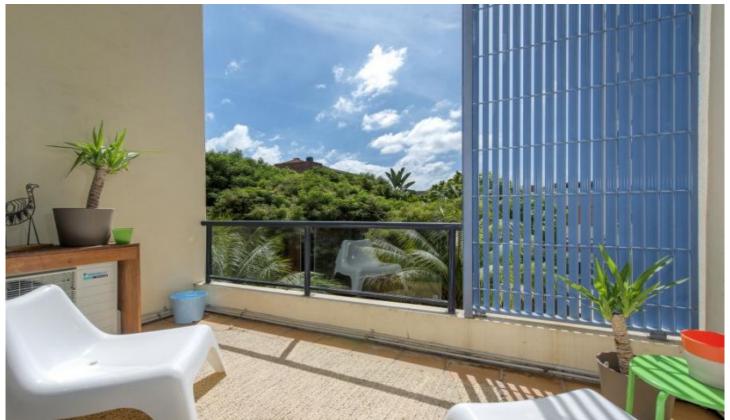

## Features include:

- . Spacious open plan living opening onto sunny balcony
- . Spacious loft bedroom
- . Built-ins
- . Modern kitchen with gas cooking
- . Modern bathroom
- . Air conditioning
- . Security parking
- . On-site Management & Security
- . 25m pool, gym & sauna
- . 78 sq.m including carspace