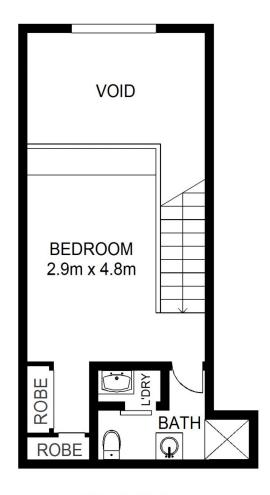

## Features include:

- . Spacious open plan living opening onto sunny balcony
- . Spacious loft bedroom
- . Built-ins
- . Modern kitchen with gas cooking
- . Modern bathroom
- . Air conditioning
- . Security parking
- . On-site Management & Security
- . 25m pool, gym & sauna
- . 78 sq.m including carspace

## 1 🚐 1 🖺 1 🗬

**View**: https://www.shearerproperty.com.au/sale/nsw/ea stern-suburbs/redfern/residential/apartment/5823 532

Sue Shearer 02 9310 1801

**ENTRY LEVEL** 

**TOP LEVEL** 

Scale shown in metres. All dimensions herein are approximate and gathered from sources believed to be reliable. Whilst every effort is made for the accuracy of our floor plans, interested parties should rely on their own enquires. Floor Plans by Industrie Media | industriemedia.tv