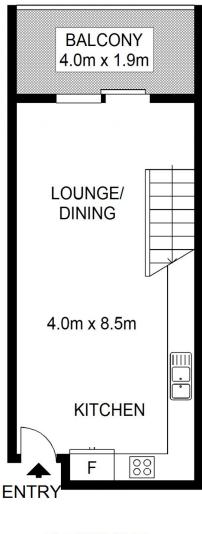

## Features include:

- . Spacious open plan living opening onto sunny balcony
- . Spacious loft bedroom
- . Built-ins
- . Modern kitchen with gas cooking
- . Modern bathroom
- . Air conditioning
- . Security parking
- . On-site Management & Security
- . 25m pool, gym & sauna
- . 78 sq.m including carspace

## 1 🚐 1 🖺 1 🗬

**View**: https://www.shearerproperty.com.au/sale/nsw/ea stern-suburbs/redfern/residential/apartment/5823 532

Sue Shearer 02 9310 1801

**ENTRY LEVEL** 

**TOP LEVEL** 

Scale shown in metres. All dimensions herein are approximate and gathered from sources believed to be reliable. Whilst every effort is made for the accuracy of our floor plans, interested parties should rely on their own enquires. Floor Plans by Industrie Media | industriemedia.tv