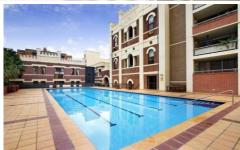

## Features include:

- . Spacious open plan living opening onto sunny balcony
- . Spacious loft bedroom
- . Built-ins
- . Modern kitchen with gas cooking
- . Modern bathroom
- . Air conditioning
- . Security parking
- . On-site Management & Security
- . 25m pool, gym & sauna
- . 78 sq.m including carspace