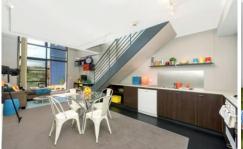

## Features include:

- . Spacious open plan living opening onto sunny balcony
- . Spacious loft bedroom
- . Built-ins
- . Modern kitchen with gas cooking
- . Modern bathroom
- . Air conditioning
- . Security parking
- . On-site Management & Security
- . 25m pool, gym & sauna
- . 78 sq.m including carspace