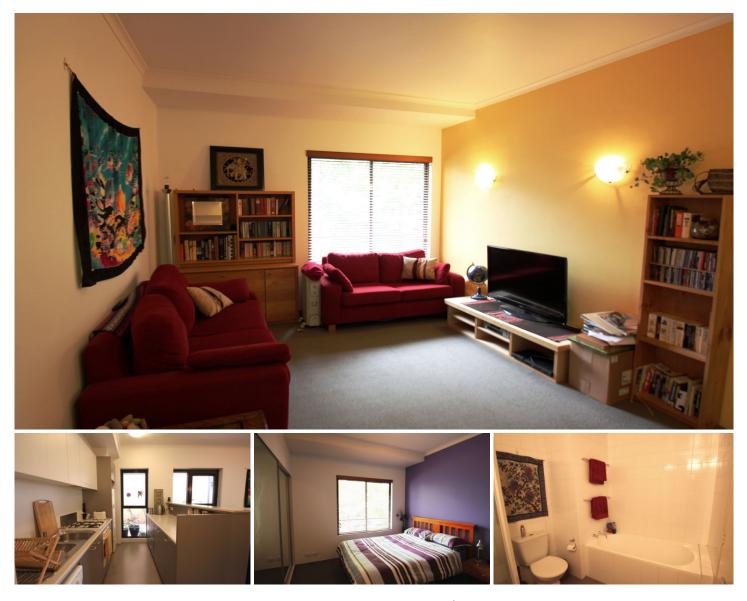

## C203/8 Crescent Street Redfern NSW

Located in the sought after Moore Park Gardens complex, this well presented 1 bedroom apartment offers open plan living opening onto a sunny courtyard.

Features Include:

Bedroom with mirrored built in robes Good sized kitchen with gas cooking & dishwasher Bathroom with separate shower & bath Entertainer's courtyard Access to Moore Park Garden's 25m lap pool, gym & sauna Secure building with parking space Onsite Building Management & Security