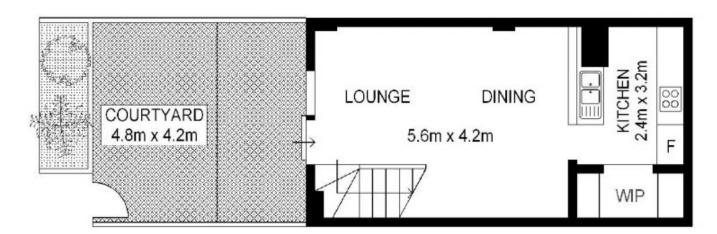

## Features include:

- . Generous open plan living
- . Private sunny courtyard
- . Separation between bedroom and living area
- . Modern bathroom, internal laundry
- . Kitchen with walk-in pantry, gas cooking
- . Large bedroom with built-ins
- . On-site building management
- . Total area of 102 sqm including car space

LEVEL THREE