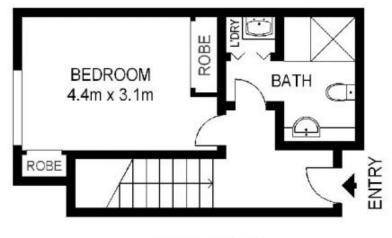

## Features include:

- . Generous open plan living
- . Private sunny courtyard
- . Separation between bedroom and living area
- . Modern bathroom, internal laundry
- . Kitchen with walk-in pantry, gas cooking
- . Large bedroom with built-ins
- . On-site building management
- . Total area of 102 sqm including car space

## **ENTRY LEVEL**