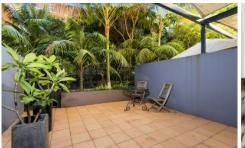

## Features include:

- . Generous open plan living
- . Private sunny courtyard
- . Separation between bedroom and living area
- . Modern bathroom, internal laundry
- . Kitchen with walk-in pantry, gas cooking
- . Large bedroom with built-ins
- . On-site building management
- . Total area of 102 sqm including car space