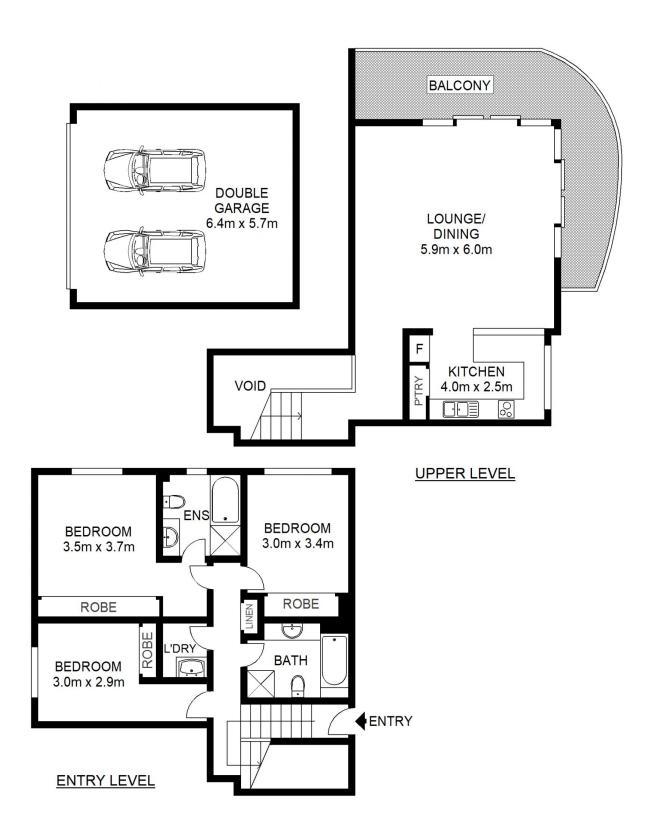

## G1210/780 Bourke Street Redfern NSW

A rare opportunity to secure a fabulously designed three bedroom apartment within the popular Grosvenor building in this sought after complex. Split level with wrap around balcony and northerly city views.

## Features inside include:

- . Master bedroom with ensuite
- . Generous living area flowing out to balcony
- . All bedrooms have built-ins
- . Modern kitchen with dishwasher
- . Security double lock up garage
- . 25m Pool, Gym & Sauna
- . Security building
- . On site building management

Conveniently positioned with a variety of entertainment options. Enjoy the resort style facilities or venture out to

3 📭 2 🖺 2 🗬

View: https://www.shearerproperty.com.au/sale/nsw/ea stern-suburbs/redfern/residential/apartment/5823

Sue Shearer 02 9310 1801

Scale shown in metres. All dimensions herein are approximate and gathered from sources believed to be reliable. Whilst every effort is made for the accuracy of our floor plans, interested parties should rely on their own enquiries. Floor Plans by Industrie Media | industriemedia.tv