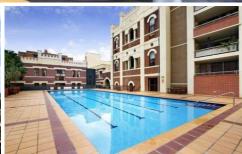

## Features inside include:

- . Master bedroom with ensuite
- . Generous living area flowing out to balcony
- . All bedrooms have built-ins
- . Modern kitchen with dishwasher
- . Security double lock up garage
- . 25m Pool, Gym & Sauna
- . Security building
- . On site building management

Conveniently positioned with a variety of entertainment options. Enjoy the resort style facilities or venture out to

3 📭 2 🖺 2 🗬

View: https://www.shearerproperty.com.au/sale/nsw/ea stern-suburbs/redfern/residential/apartment/5823