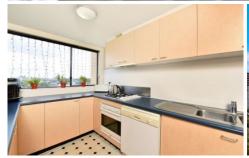

## Features inside include:

- . Master bedroom with ensuite
- . Generous living area flowing out to balcony
- . All bedrooms have built-ins
- . Modern kitchen with dishwasher
- . Security double lock up garage
- . 25m Pool, Gym & Sauna
- . Security building
- . On site building management