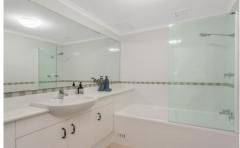

## Features Include:

Freshly painted throughout with new carpet and blinds installed

Two large bedrooms both with built in robes Ensuite to main bedroom

Generous lounge and dining flowing out to balcony Good sized kitchen with dishwasher and gas cooking Internal laundry with plenty of storage