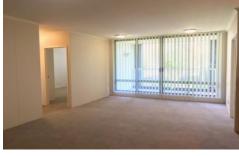

## Features Include:

Freshly painted throughout with new carpet and blinds installed

Two large bedrooms both with built in robes Ensuite to main bedroom

Generous lounge and dining flowing out to balcony Good sized kitchen with dishwasher and gas cooking Internal laundry with plenty of storage