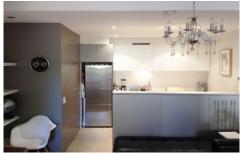

- \*Generous open plan living & dining flowing out to courtyard
- \*Modern kitchen with gas cooking & quality appliances
- \*Large bedroom with built-ins
- \*Undercover security parking
- \*Onsite security & building management
- \*Total area of 88sqm including car space