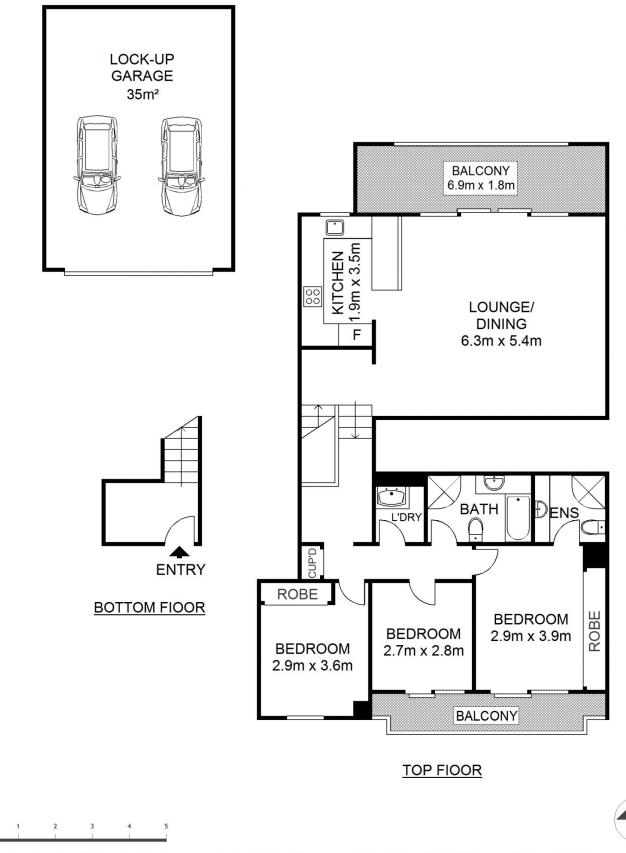

## 3 🛤 2 🚰 2 🚘

Building Size : 112 sqm

View : https: e/nsw

: https://www.shearerproperty.com.au/sal e/nsw/eastern-suburbs/redfern/residenti al/apartment/5823461

Sue Shearer 02 9310 1801

Scale shown in metres. All dimensions herein are approximate and gathered from sources believed to be reliable. Whilst every effort is made for the accuracy of our floor plans, interested parties should rely on their own enquiries. Floor Plans by Industrie Media | industriemedia.tv