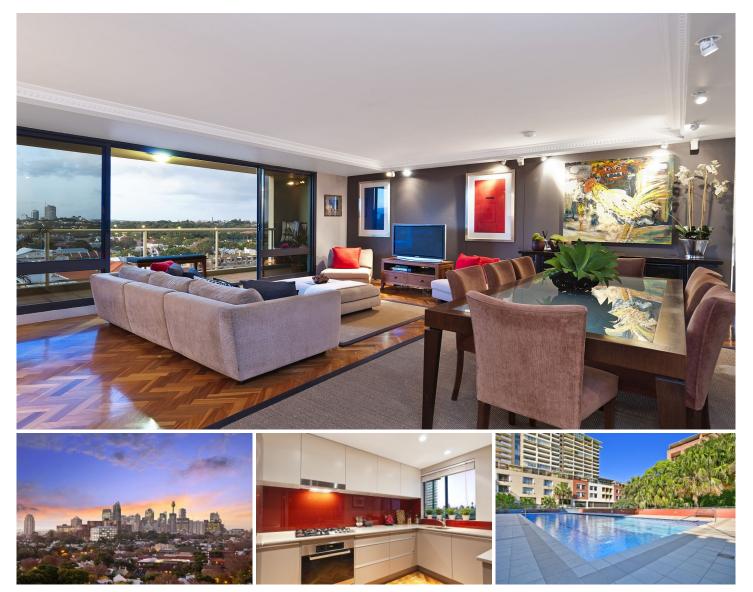

## G1518/780 Bourke Street Redfern NSW

This apartment is perched high on the fifteenth floor of the sought after Grosvenor building located within the Moore Park Gardens precinct. With a stunning northerly aspect, the panoramic city views are to be envied.

This exceptional, split level apartment offers a large open plan living area opening to a north facing balcony for easy entertaining.

## Features Include:

Parquetry flooring through out living areas

Master bedroom includes ensuite and large built in wardrobes

Beautifully renovated kitchen with dishwasher & gas cook top

North/south breeze cooling the apartment through the summer months