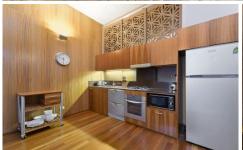

Polished Floorboards & high ceiling in true warehouse conversion style

Sun room / Study

Gourmet kitchen including dishwasher, microwave and gas cooking

Master bedroom with ensuite bathroom

Total area approx 117sqm (incl car space)