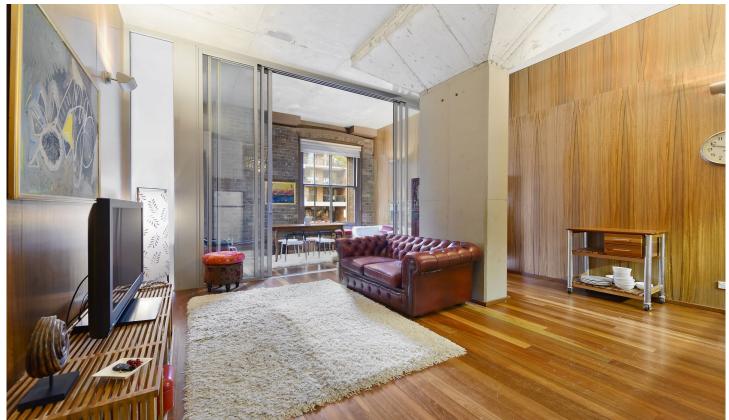

## **UG08/320 Harris Street Pyrmont NSW**

Situated in the popular M-Central building, part of the old Wool Stores, this two bedroom apartment promises an inner city lifestyle of unmatched convenience.

Features Include:

Polished Floorboards & high ceiling in true warehouse conversion style

Sun room / Study

Gourmet kitchen including dishwasher, microwave and gas cooking

Master bedroom with ensuite bathroom

Total area approx 117sqm (incl car space)

Security parking on same level as the apartment.

Building Manager and Security on Site

Fabulous roof top garden (common property)

MCentral is conveniently connected to the hub of Darling

2 🔄 2 🔓 1 🖨

**View**: https://www.shearerproperty.com.au/sale/nsw/sy dney-city/pyrmont/residential/apartment/5823455