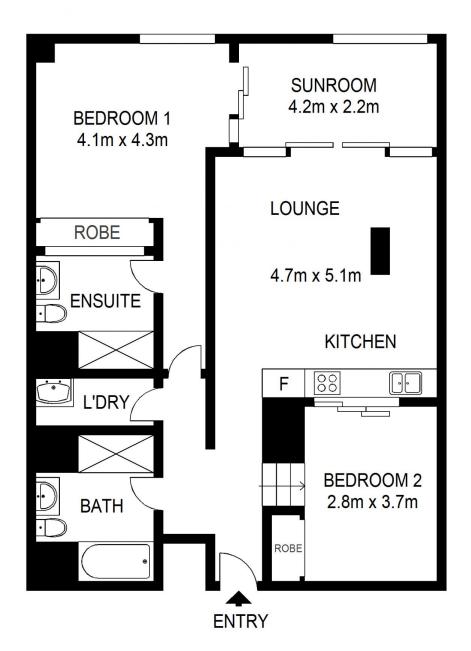

## **UG08/320 Harris Street Pyrmont NSW**

Situated in the popular M-Central building, part of the old Wool Stores, this two bedroom apartment promises an inner city lifestyle of unmatched convenience.

Features Include:

Polished Floorboards & high ceiling in true warehouse conversion style

Sun room / Study

Gourmet kitchen including dishwasher, microwave and gas cooking

Master bedroom with ensuite bathroom

Total area approx 117sqm (incl car space)

Security parking on same level as the apartment.

Building Manager and Security on Site

Fabulous roof top garden (common property)

MCentral is conveniently connected to the hub of Darling

2 🔄 2 🔓 1 🖨

**View**: https://www.shearerproperty.com.au/sale/nsw/sy dney-city/pyrmont/residential/apartment/5823455

Sue Shearer 02 9310 1801

Scale shown in metres. All dimensions herein are approximate and gathered from sources believed to be reliable. Whilst every effort is made for the accuracy of our floor plans, interested parties should rely on their own enquiries. Floor Plans by Industrie Media | industriemedia.tv