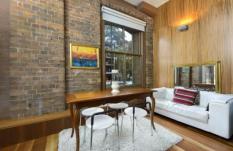

Polished Floorboards & high ceiling in true warehouse conversion style

Sun room / Study

Gourmet kitchen including dishwasher, microwave and gas cooking

Master bedroom with ensuite bathroom

Total area approx 117sqm (incl car space)