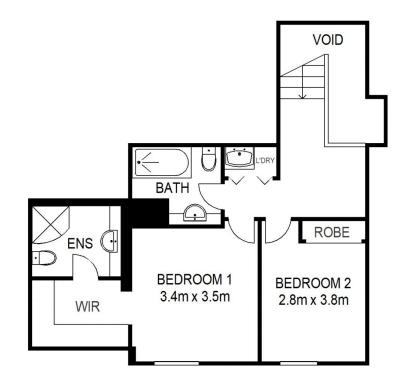

## Features include:

Two double bedrooms with built ins. Master with large walk in robe and ensuite

Large open plan lounge/dining area opening to north facing balcony

Renovated kitchen with gas cook top and dishwasher

Sue Shearer 02 9310 1801

Scale shown in metres. All dimensions herein are approximate and gathered from sources believed to be reliable. Whilst every effort is made for the accuracy of our floor plans, interested parties should rely on their own enquiries. Floor Plans by Industrie Media | industriemedia.tv