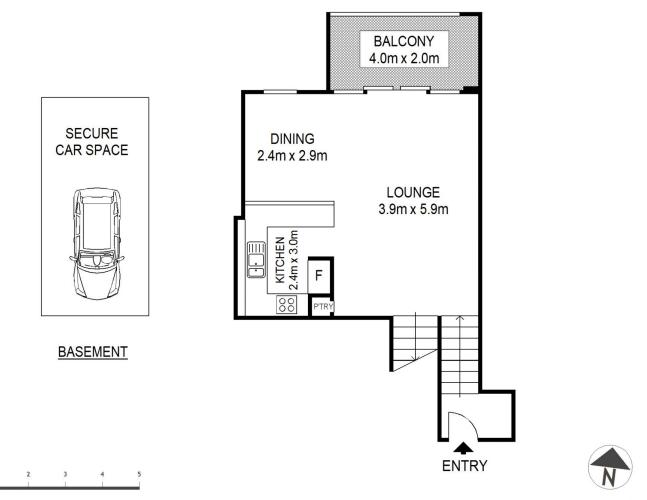

## Features include:

Two double bedrooms with built ins. Master with large walk in robe and ensuite

Large open plan lounge/dining area opening to north facing balcony

Renovated kitchen with gas cook top and dishwasher

North/south aspect providing cooling breeze through the summer months

Internal laundry

Security carspace

View : https://www.shearerproperty.com.au/sale/nsw/ea stern-suburbs/redfern/residential/apartment/5823 454

Sue Shearer 02 9310 1801

Scale shown in metres. All dimensions herein are approximate and gathered from sources believed to be reliable. Whilst every effort is made for the accuracy of our floor plans, interested parties should rely on their own enquiries. Floor Plans by Industrie Media | industriemedia.tv