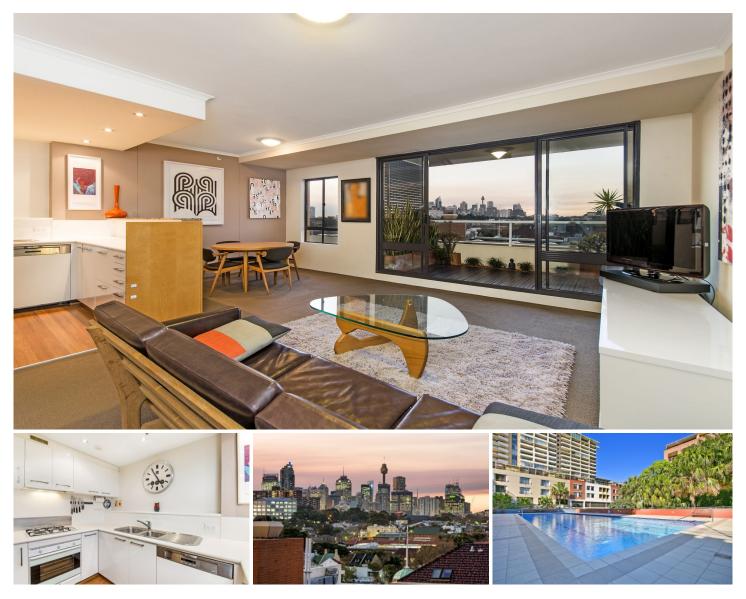

## G913/780 Bourke Street Redfern NSW

This two bedroom, two bathroom split level apartment is located in the sought after Grosvenor building, part of the award winning Moore Park Gardens precinct. With a northerly aspect, this apartment is bathed in natural light and enjoys breathtaking city skyline views. Perfect for the professional couple or the investor.

## Features include:

Two double bedrooms with built ins. Master with large walk in robe and ensuite

Large open plan lounge/dining area opening to north facing balcony

Renovated kitchen with gas cook top and dishwasher

North/south aspect providing cooling breeze through the summer months

Internal laundry

Security carspace

View : https://www.shearerproperty.com.au/sale/nsw/ea stern-suburbs/redfern/residential/apartment/5823 454