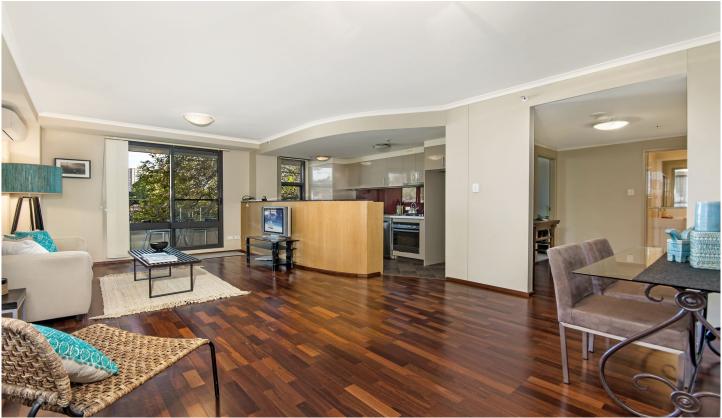

## G309/780 Bourke Street Redfern NSW

This great single level apartment is located within sought after Grosvenor building in the Moore Park Gardens precinct. This immaculate, architecturally designed apartment offers spacious open plan living.

Features Include:

Large bedrooms with built in robes, main with ensuite Open plan lounge/dining flowing to balcony Generous study area Renovated kitchen Air conditioning & Jarrah flooring Approx total area 127sqm incl. carspace Resort style facilities including pool, gym and sauna Security building with on site building manager