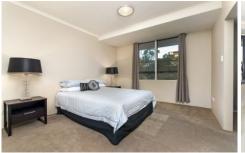

Features Include:

Large bedrooms with built in robes, main with ensuite Open plan lounge/dining flowing to balcony Generous study area Renovated kitchen Air conditioning & Jarrah flooring Approx total area 127sqm incl. carspace Resort style facilities including pool, gym and sauna Security building with on site building manager