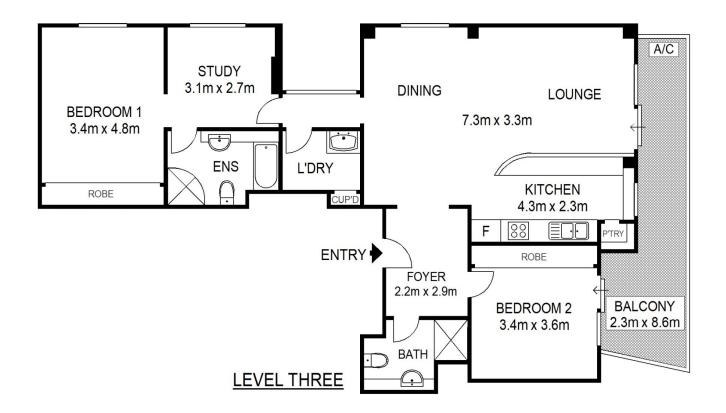

## G309/780 Bourke Street Redfern NSW

This great single level apartment is located within sought after Grosvenor building in the Moore Park Gardens precinct. This immaculate, architecturally designed apartment offers spacious open plan living.

Features Include:

Large bedrooms with built in robes, main with ensuite Open plan lounge/dining flowing to balcony Generous study area Renovated kitchen Air conditioning & Jarrah flooring Approx total area 127sqm incl. carspace Resort style facilities including pool, gym and sauna Security building with on site building manager

## **BASEMENT**

Scale shown in metres. All dimensions herein are approximate and gathered from sources believed to be reliable. Whilst every effort is made for the accuracy of our floor plans, interested parties should rely on their own enquiries. Floor Plans by Industrie Media | industriemedia.tv