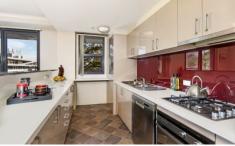

Features Include:

Large bedrooms with built in robes, main with ensuite Open plan lounge/dining flowing to balcony Generous study area Renovated kitchen Air conditioning & Jarrah flooring Approx total area 127sqm incl. carspace Resort style facilities including pool, gym and sauna Security building with on site building manager