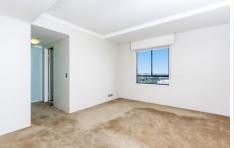

## **Property Features:**

- \*Spacious living/dining
- \*Modern gas kitchen with stainless steel appliances
- \*Two large bedrooms with built in robes, main with en suite
- \*Large bathroom with separate bath and shower
- \*Internal laundry with dryer and ample storage
- \*Ducted air conditioning
- \*Security building with lift access, secure car space