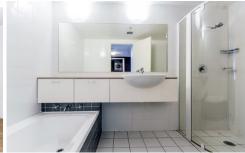

## **Property Features:**

- \*Spacious living/dining
- \*Modern gas kitchen with stainless steel appliances
- \*Two large bedrooms with built in robes, main with en suite
- \*Large bathroom with separate bath and shower
- \*Internal laundry with dryer and ample storage
- \*Ducted air conditioning
- \*Security building with lift access, secure car space