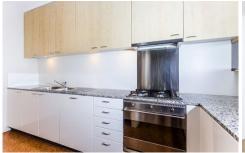

## **Property Features:**

- \*Spacious living/dining
- \*Modern gas kitchen with stainless steel appliances
- \*Two large bedrooms with built in robes, main with en suite
- \*Large bathroom with separate bath and shower
- \*Internal laundry with dryer and ample storage
- \*Ducted air conditioning
- \*Security building with lift access, secure car space