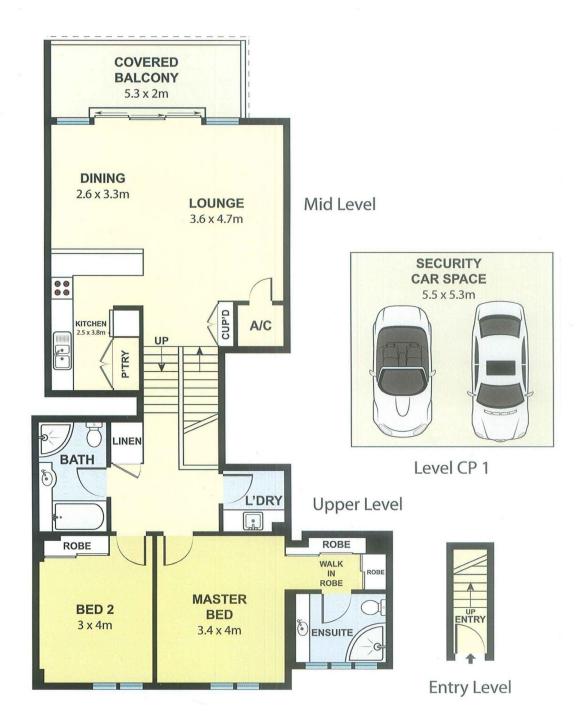

## D2111/780 Bourke Street Redfern NSW

Located within the popular Moore Park Gardens complex, this tasteful split-level apartment on the 21st floor offers generous open plan living and uninterrupted city views from the north-facing balcony.

## **Property Features:**

- \*Spacious living/dining
- \*Modern gas kitchen with stainless steel appliances
- \*Two large bedrooms with built in robes, main with en suite
- \*Large bathroom with separate bath and shower
- \*Internal laundry with dryer and ample storage
- \*Ducted air conditioning
- \*Security building with lift access, secure car space

Close to parks, shops, restaurants and transport and just minutes to the CBD.

2 🔄 2 📛 1 🖨

**View :** https://www.shearerproperty.com.au/lease/nsw/e astern-suburbs/redfern/residential/apartment/582 3440

Sue Shearer 02 9310 1801