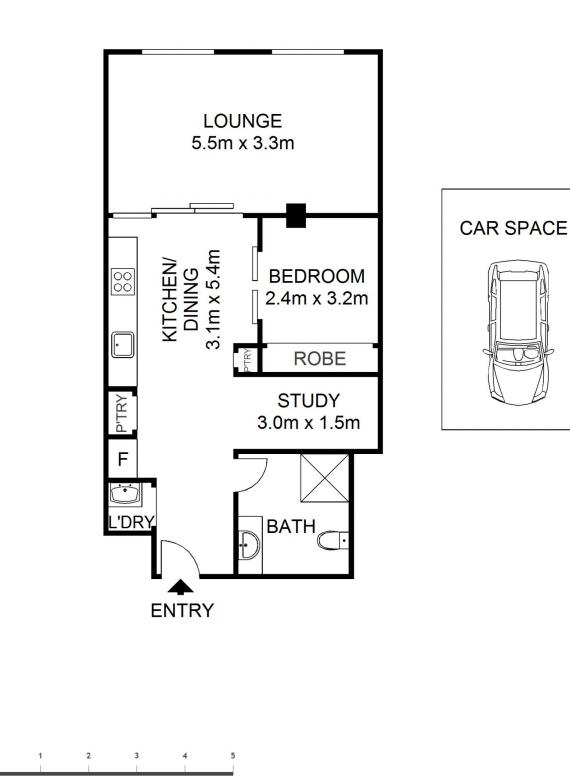

## 103/320 Harris Street Pyrmont NSW

Situated within the sought after M Central building, this superb development offers modern inner city apartment living with unique architectural features.

One bedroom with built in robes Separate study High ceilings in true warehouse conversion style Gourmet kitchen including dishwasher, oven and gas cook top Ducted reverse cycle Air-conditioning

Internal laundry & secure car space Total area approx 82sqm including car space Secure car space

MCentral is conveniently connected to the hub of darling Harbour via a covered walkway and minutes to the heart of the CBD. A commute to work to be envied!

View : https://www.shearerproperty.com.au/sale/nsw/sy dney-city/pyrmont/residential/apartment/5823430

Sue Shearer 02 9310 1801

Scale shown in metres. All dimensions herein are approximate and gathered from sources believed to be reliable. Whilst every effort is made for the accuracy of our floor plans, interested parties should rely on their own enquiries. Floor Plans by Industrie Media | industriemedia.tv