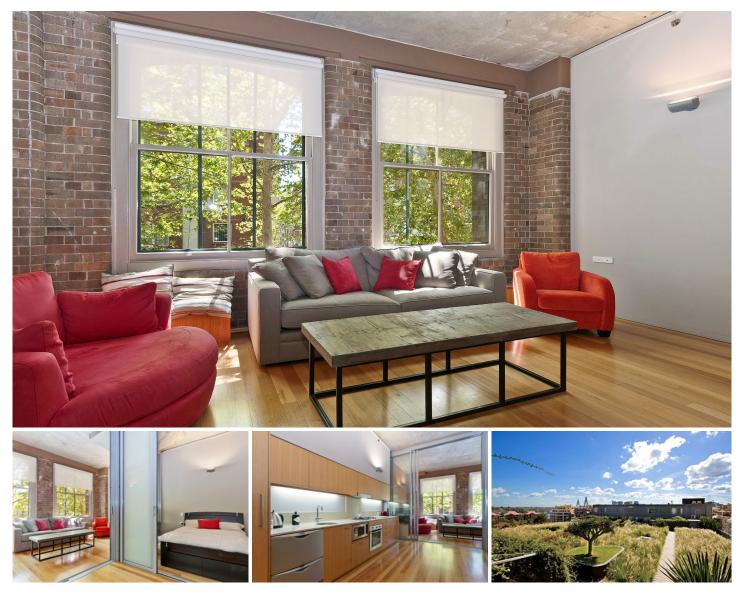

## 103/320 Harris Street Pyrmont NSW

Situated within the sought after M Central building, this superb development offers modern inner city apartment living with unique architectural features.

One bedroom with built in robes Separate study High ceilings in true warehouse conversion style Gourmet kitchen including dishwasher, oven and gas cook top Ducted reverse cycle Air-conditioning

Internal laundry & secure car space Total area approx 82sqm including car space Secure car space

MCentral is conveniently connected to the hub of darling Harbour via a covered walkway and minutes to the heart of the CBD. A commute to work to be envied!