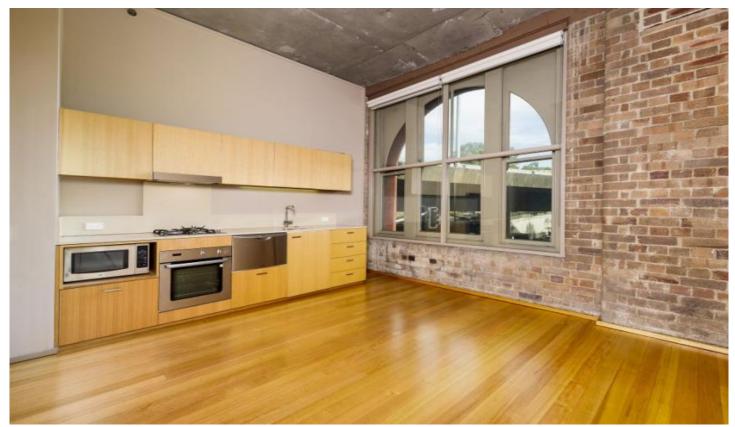

## 109/380 Harris Street Pyrmont NSW

Situated within the sought after M Central building, this superb development offers modern inner city apartment living with unique architectural features.

One bedroom with built in robes
High ceilings in true warehouse conversion style
Gourmet kitchen including dishwasher, oven and gas cook
top
Ducted reverse cycle air-conditioning
Internal laundry & lock up storage
Polished floorboards
Total area 61sqm including car space
On-site Security and Building Management

This apartment promises an inner city lifestyle of unmatched convenience. Ideal first home or investment. A property of this quality will not last long.

1 🚐 1 🖺 1 🗬

Building Size: 61 sqm

/iew : https://www.shearerproperty.com.au/sal