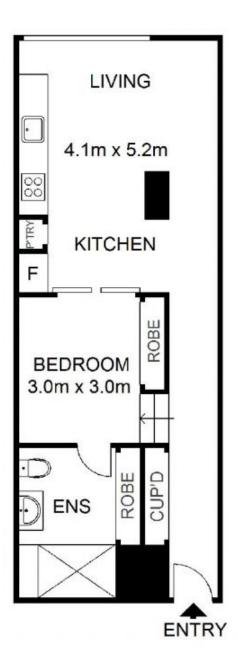

## 109/380 Harris Street Pyrmont NSW

Situated within the sought after M Central building, this superb development offers modern inner city apartment living with unique architectural features.

One bedroom with built in robes
High ceilings in true warehouse conversion style
Gourmet kitchen including dishwasher, oven and gas cook
top
Ducted reverse cycle air-conditioning
Internal laundry & lock up storage
Polished floorboards
Total area 61sqm including car space
On-site Security and Building Management

This apartment promises an inner city lifestyle of unmatched convenience. Ideal first home or investment. A property of this quality will not last long.

1 🚐 1 🖺 1 🗬

Building Size: 61 sqm

/iew : https://www.shearerproperty.com.au/sal

e/nsw/sydney-city/pyrmont/residential/ap

artment/5823419

Sue Shearer 02 9310 1801

Scale shown in metres. All dimensions herein are approximate and gathered from sources believed to be reliable. Whilst every effort is made for the accuracy of our floor plans, interested parties should rely on their own enquiries. Floor Plans by Industrie Media | industriemedia.tv