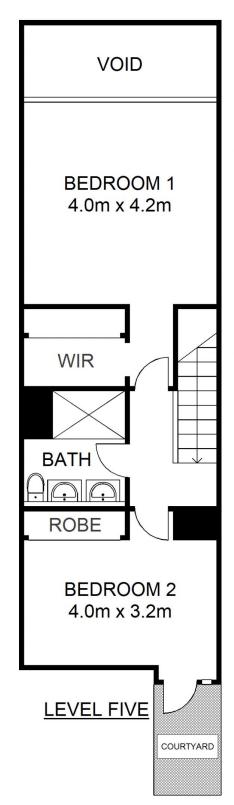

## 513/380 Harris Street Pyrmont NSW

Situated in the popular MCentral building this two bedroom 2 story apartment, promises an inner city lifestyle of unmatched convenience.

Features include:

Master bedroom with walk in robe

Open plan living/dining area with polished floor boards Private courtyard

Bathroom located on both level one and two

Total area approx 113sqm including car space

Gourmet kitchen with caesar stone benches including gas cook top

**Sue Shearer** 02 9310 1801

Scale shown in metres. All dimensions herein are approximate and gathered from sources believed to be reliable. Whilst every effort is made for the accuracy of our floor plans, interested parties should rely on their own enquiries. Floor Plans by Industrie Media | industriemedia.tv