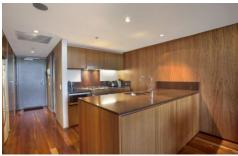

Open plan living/dining area with polished floor boards Private courtyard

Bathroom located on both level one and two

Total area approx 113sqm including car space

Gourmet kitchen with caesar stone benches including gas cook top