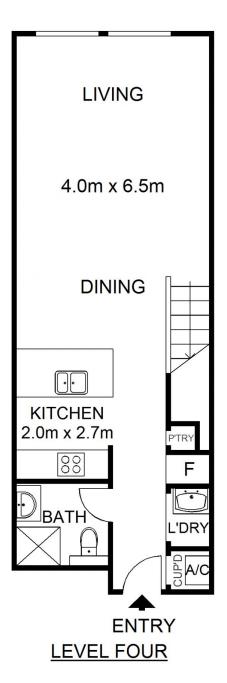

## 513/380 Harris Street Pyrmont NSW

Situated in the popular MCentral building this two bedroom 2 story apartment, promises an inner city lifestyle of unmatched convenience.

Features include:

Master bedroom with walk in robe

Open plan living/dining area with polished floor boards Private courtyard

Bathroom located on both level one and two

Total area approx 113sqm including car space

Gourmet kitchen with caesar stone benches including gas cook top

**Sue Shearer** 02 9310 1801

Scale shown in metres. All dimensions herein are approximate and gathered from sources believed to be reliable. Whilst every effort is made for the accuracy of our floor plans, interested parties should rely on their own enquiries. Floor Plans by Industrie Media | industriemedia.tv