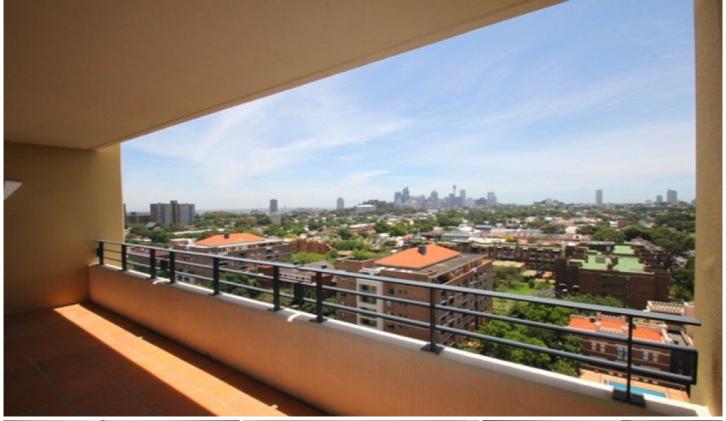

## D1815/780 Bourke Street Redfern NSW

Situated on the 18th level in the Dowling Building with private north facing outlook. This super spacious two bedroom apartment offers a fantastic split level layout with fabulous city views.

## features include:

Spacious open plan living with combined lounge and dining Large north facing balcony with amazing city views Modern kitchen with gas cooking and dishwasher Large bedrooms with built in robes Secure undercover parking.