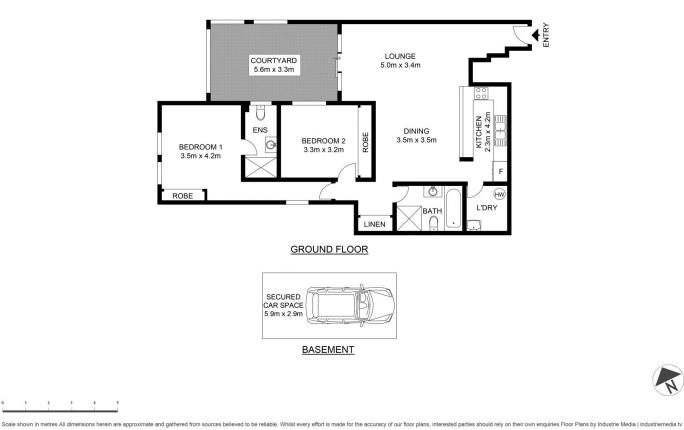

## 7/758 Bourke Street Redfern NSW

Ideally located only a stroll from Surry Hills village and the Danks Street cafe precinct, this single level, 113sqm apartment offers spacious interiors within the well maintained and secure Cleveland Mews complex. This property features two good-sized bedrooms with built-ins, full main bathroom and an en-suite off the master. Combined living/dining with a modern kitchen including dishwasher. Conveniently close to supermarkets, schools, day-care and Sydney's CBD, this property presents a quality investment or a fantastic home. An allocated security parking space is included on title and residents have the use of common swimming pool, spa and sauna.

- Two spacious bedrooms with built-ins
- Hardwood flooring and tasteful finishes
- Full main bathroom with ensuite off master
- Intercom, and car space on title

- Land Size : 130 sqm
  - : https://www.shearerproperty.com.au/sale/ns w/eastern-suburbs/redfern/residential/apart ment/5823299