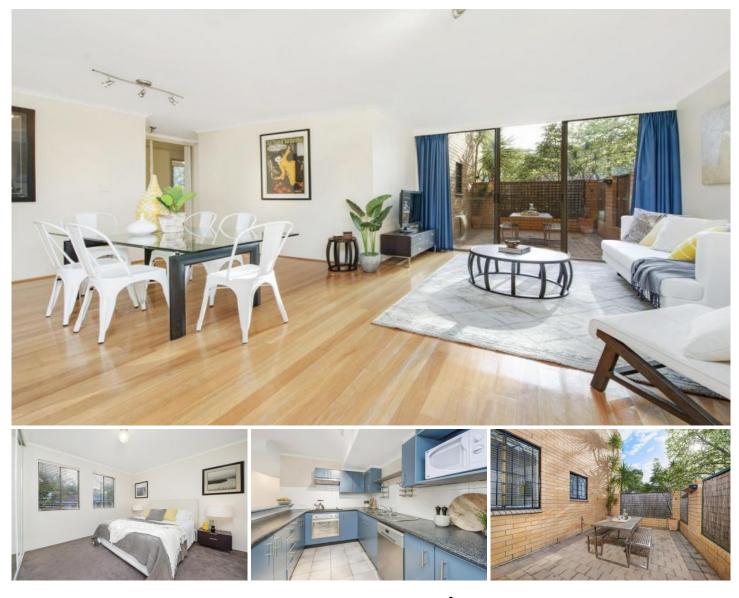

## 7/758 Bourke Street Redfern NSW

Ideally located only a stroll from Surry Hills village and the Danks Street cafe precinct, this single level, 113sqm apartment offers spacious interiors within the well maintained and secure Cleveland Mews complex. This property features two good-sized bedrooms with built-ins, full main bathroom and an en-suite off the master. Combined living/dining with a modern kitchen including dishwasher. Conveniently close to supermarkets, schools, day-care and Sydney's CBD, this property presents a quality investment or a fantastic home. An allocated security parking space is included on title and residents have the use of common swimming pool, spa and sauna.

- Two spacious bedrooms with built-ins
- Hardwood flooring and tasteful finishes
- Full main bathroom with ensuite off master
- Intercom, and car space on title

- Land Size : 130 sqm
  - : https://www.shearerproperty.com.au/sale/ns w/eastern-suburbs/redfern/residential/apart ment/5823299