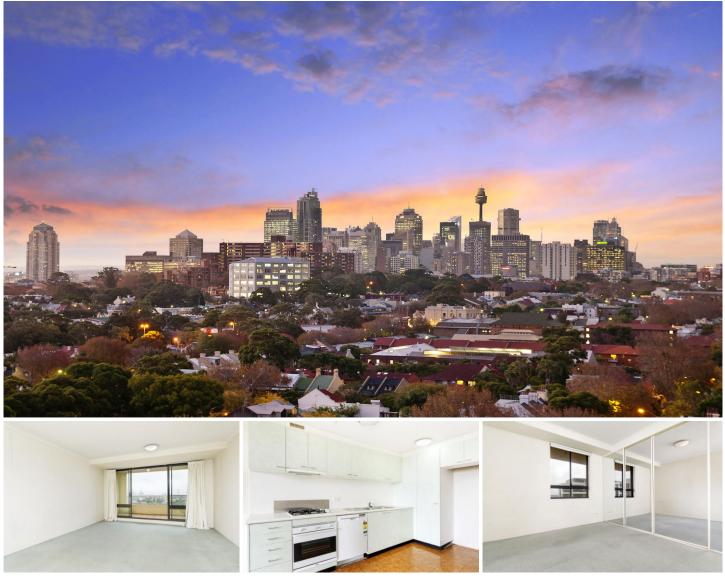

## G1517/780 Bourke Street Redfern NSW

This apartment is perched high on the fifteenth floor of the sought after Grosvenor building located within the Moore Park Gardens precinct designed by Allan, Jack and Cottier . With a stunning northerly aspect, the panoramic city views are to be envied.

This exceptional, split level apartment offers an open plan living area opening to a north facing balcony for easy entertaining.

Features Include:

- . Private sunny balcony with amazing City views
- . Separation between bedroom and living area
- . Modern bathroom, internal laundry
- . Modern kitchen with dishwasher, gas cooking
- . Total area of 80sqm. Including car space
- . North/south breeze cooling the apartment through the