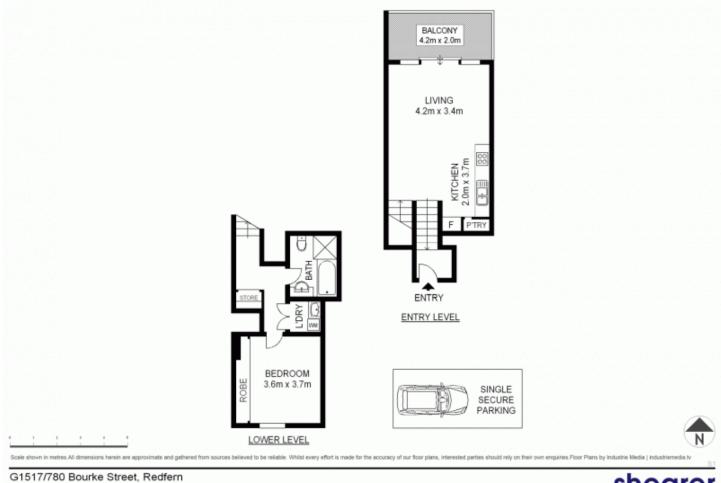

This exceptional, split level apartment offers an open plan living area opening to a north facing balcony for easy entertaining.

Features Include:

- . Private sunny balcony with amazing City views
- . Separation between bedroom and living area
- . Modern bathroom, internal laundry
- . Modern kitchen with dishwasher, gas cooking
- . Total area of 80sqm. Including car space
- . North/south breeze cooling the apartment through the