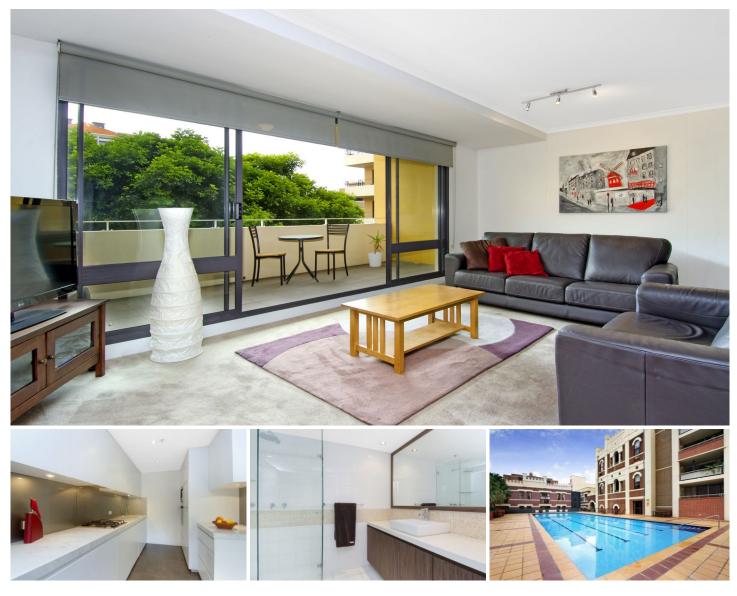

## shearer

G604/780 Bourke Street Redfern NSW

Overlooking the lush Grosvenor gardens at Moore Park Gardens, this two bedroom split level apartment with tasteful renovations offers a fantastic open plan layout that flows to a quiet, private, north facing entertainers balcony.

## Features Include:

Great separation between formal living and bedrooms Spacious open plan living/ dining opening to northerly balcony

Modern renovated kitchen, stainless Boch appliances North to south air flow throughout, Internal laundry

Large bedrooms, built in robes, main with renovated ensuite

Renovated bathroom with bath and Villeroy & Boch fittings Security building with lift access, secure car space On site building management

25m swimming pool, gym and sauna