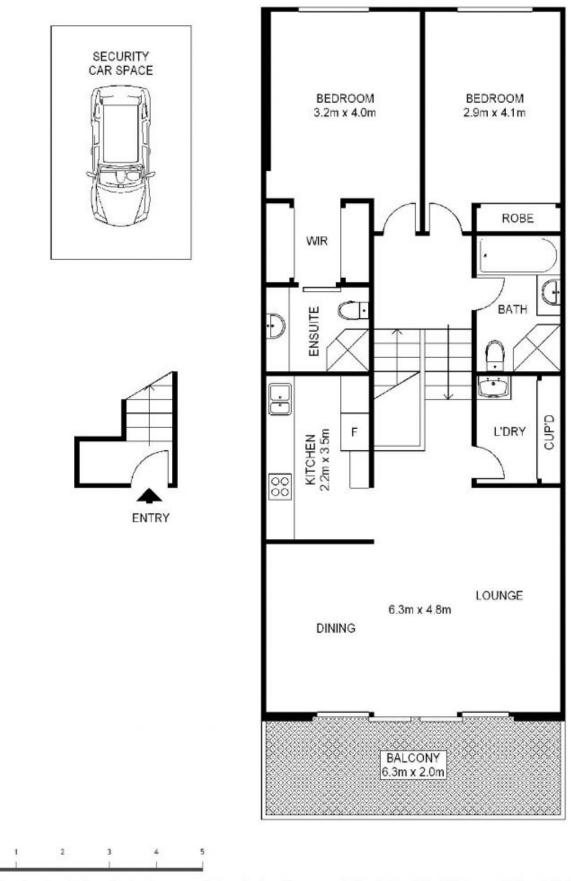

View : https://www.shearerproperty.com.au/sale/nsw/ea stern-suburbs/redfern/residential/apartment/5823 255

Sue Shearer 02 9310 1801

Scale shown in metres. All dimensions herein are approximate and gathered from sources believed to be reliable. Whilst every effort is made for the accuracy of our floor plans, interested parties should rely on their own enquires. Floor Plans by Industrie Media, www.industriemedia.com.au