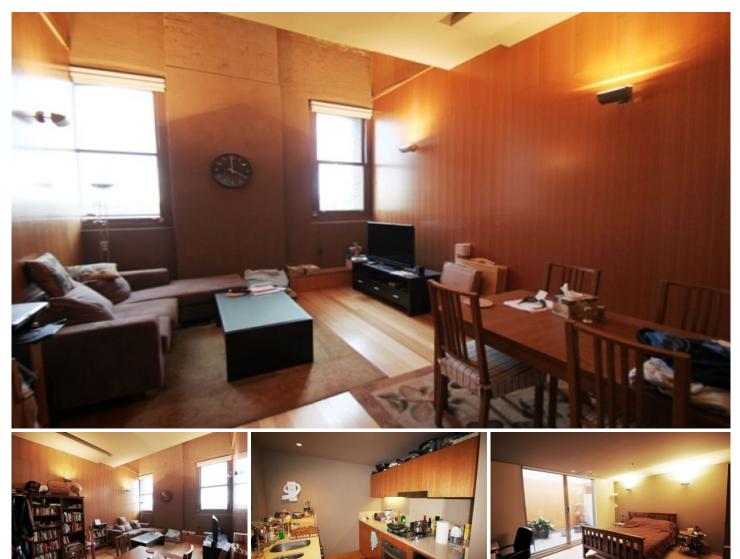

## 412/320 Harris Street PYRMONT NSW

Situated in the sought after converted complex MCentral, this spacious two story apartment offers spacious open plan living with many unique finishes.

## Features Include:

Floorboards in kitchen and living area High floor to ceiling windows Ducted air conditioning throughout Large main bedroom with built ins and study area Second bedroom with built ins and private courtyard kitchen, stone benches, dishwasher and microwave Two modern bathrooms, one upstairs and one down stairs Parking and storage on same level as the apartment

MCentral also offers an award rooftop garden and has access to covered walkway directly to Darling Harbour.. Stylish living and only minutes from the City.