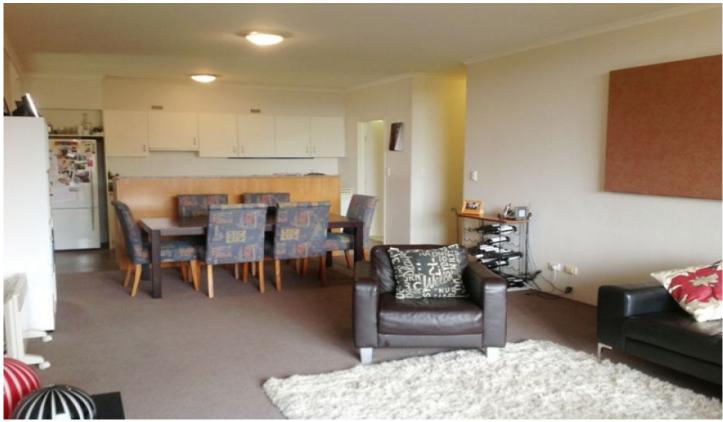

## Features Include:

Large bedrooms with built in robes, main with ensuite Spacious free flowing floor plan opens to main balcony Modern Kitchen, gas cooking and dishwasher Contemporary bathrooms, separate laundry Additional dinning or study area Security car parking