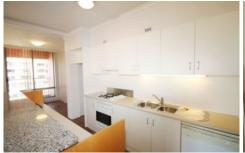

## Features Include:

Large bedrooms with built in robes, main with ensuite Spacious free flowing floor plan opens to main balcony Modern Kitchen, gas cooking and dishwasher Contemporary bathrooms, separate laundry Additional dinning or study area Security car parking