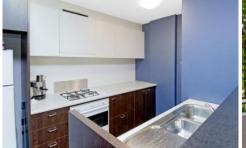

Features Include:
Generous open plan living
Private sunny courtyard
Separation between bedroom and living area
Modern bathroom, internal laundry
Kitchen with walk in pantry, gas cooking
Extra Large bedroom with built in robes
On site building management