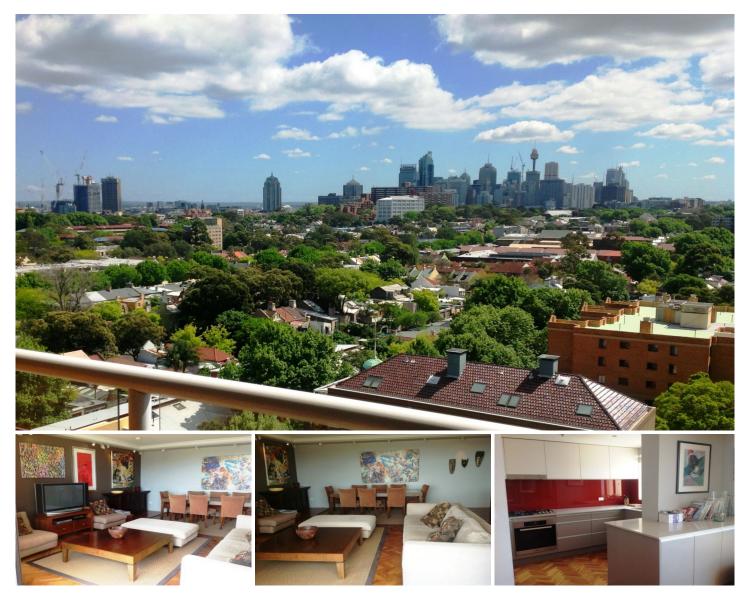

## G1518/780 Bourke Street Redfern NSW

Set high on the fifteenth floor within the highly sought after 'Grosvenor' building at Moore Park Gardens. This exceptional, furnished, split level apartment located on vibrant Bourke Street offers separate living areas and uninterrupted city views. The scale and layout make this apartment perfect for two professional couples.

## Features Include:

Superb parquetry flooring, quality furniture, stunning paintings

Great separation between formal living and bedrooms Spacious living opening to scenic northerly balcony Two Bedrooms with built in robes, main with ensuite Third bedroom would make an ideal study or office Beautifully renovated kitchen with dishwasher, gas cooking On site building management, cafes and deli