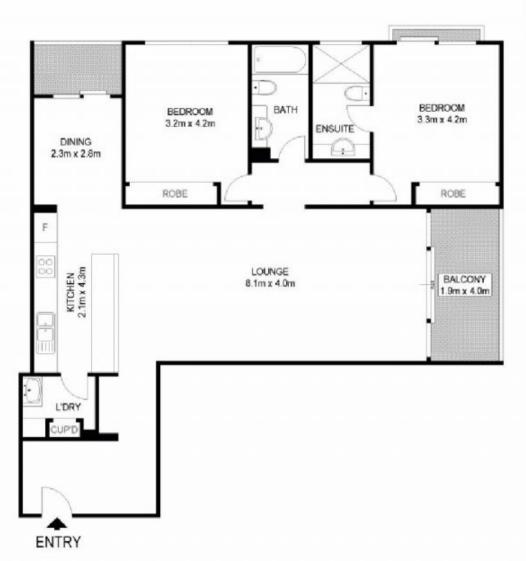

## A802/780 Bourke Street Redfern NSW

Located within the popular Moore Park Gardens complex, this immaculately presented Two bedroom + study apartment offers spacious open plan living flowing out to a sun drenched balcony.

## Features Include:

- Two spacious bedrooms with built in robes
- Ensuite to main bedroom
- Spacious free flowing floor plan opening to main balcony
- Kitchen with gas cooking & dishwasher
- Large main bathroom, separate laundry
- Two balconies
- Undercover secure parking
- Secure access and on-site Building Management and Security