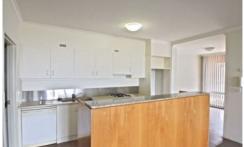

## Features Include:

- Two spacious bedrooms with built in robes
- Ensuite to main bedroom
- Spacious free flowing floor plan opening to main balcony
- Kitchen with gas cooking & dishwasher
- Large main bathroom, separate laundry
- Two balconies
- Undercover secure parking
- Secure access and on-site Building Management and Security