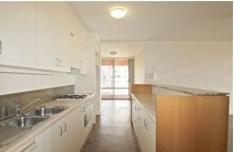

## Features Include:

- Two spacious bedrooms with built in robes
- Ensuite to main bedroom
- Spacious free flowing floor plan opening to main balcony
- Kitchen with gas cooking & dishwasher
- Large main bathroom, separate laundry
- Two balconies
- Undercover secure parking
- Secure access and on-site Building Management and Security