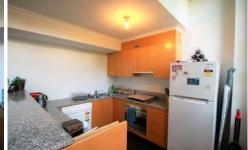

## R407/780 Bourke Street Redfern NSW

This large split level loft style apartment offers light and space throughout. Situated in the popular Reckitts building at Moore Park Gardens, this apartment features:

Spacious living/dining, high ceilings Contemporary bathroom and laundry Loft bedroom with built-in wardrobe Kitchen with gas cooking and dishwasher Secure parking, 25m lap pool, gym Sauna and on-site management