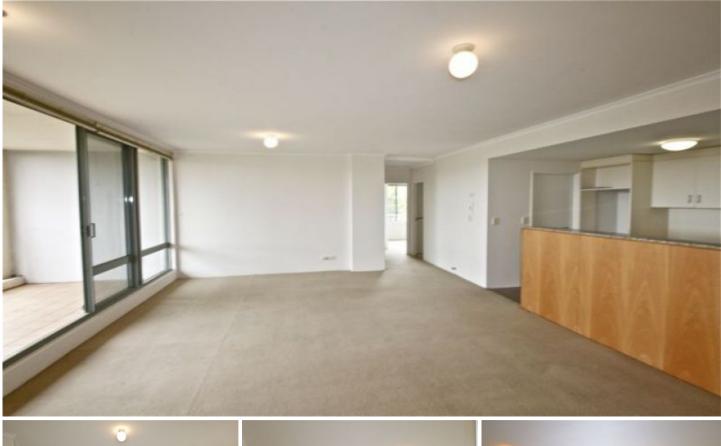

## B607/780 Bourke Street Redfern NSW

Situated in the popular Bowers building this apartment combines a generous flowing interior that opens to an ideal north facing balcony with park and city views. Perfect for relaxing or entertaining.

Features Include:

- Fresh paint, new dishwasher
- Two car spaces

Spacious open plan living with plenty of natural light Two bedrooms with built in robes, main room with ensuite Large entertainers balcony with park and city, views Large Kitchen with dishwasher and gas cooking Two modern bathrooms, separate internal laundry Resort style facilities including 25m pool, gym and sauna On site building management, secure parking On site convenience store, hair salon and Deli