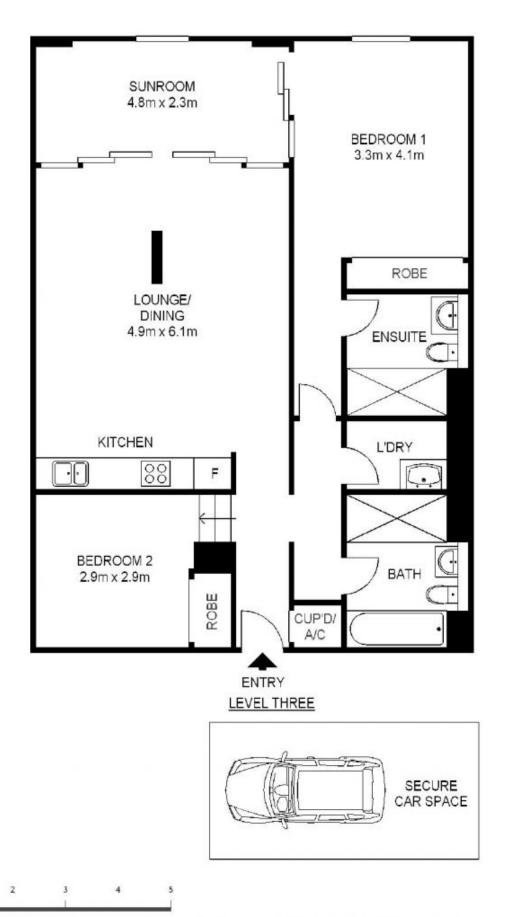

## 312/320 Harris Pyrmont NSW

Situated within the popular M Central complex, this warehouse conversion offers a generous open plan layout that comprises of unique wood, concrete beams and brick finishes.

## Features include:

High ceilings, polished floors and original windows Large bedrooms with built in robes, internal laundry Spacious sun room/study, reverse cycle air conditioning Modern kitchen, stainless appliances and gas cooking Designer bathrooms, main with bath tub Secure parking on same level as the apartment Security building with on site building manager