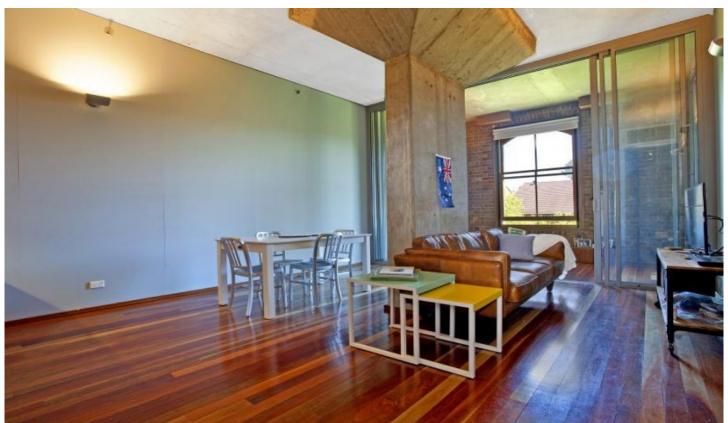

## 312/320 Harris Pyrmont NSW

Situated within the popular M Central complex, this warehouse conversion offers a generous open plan layout that comprises of unique wood, concrete beams and brick finishes.

## Features include:

High ceilings, polished floors and original windows Large bedrooms with built in robes, internal laundry Spacious sun room/study, reverse cycle air conditioning Modern kitchen, stainless appliances and gas cooking Designer bathrooms, main with bath tub Secure parking on same level as the apartment Security building with on site building manager