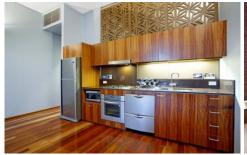

## Features include:

High ceilings, polished floors and original windows Large bedrooms with built in robes, internal laundry Spacious sun room/study, reverse cycle air conditioning Modern kitchen, stainless appliances and gas cooking Designer bathrooms, main with bath tub Secure parking on same level as the apartment Security building with on site building manager