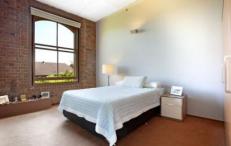

## Features include:

High ceilings, polished floors and original windows Large bedrooms with built in robes, internal laundry Spacious sun room/study, reverse cycle air conditioning Modern kitchen, stainless appliances and gas cooking Designer bathrooms, main with bath tub Secure parking on same level as the apartment Security building with on site building manager