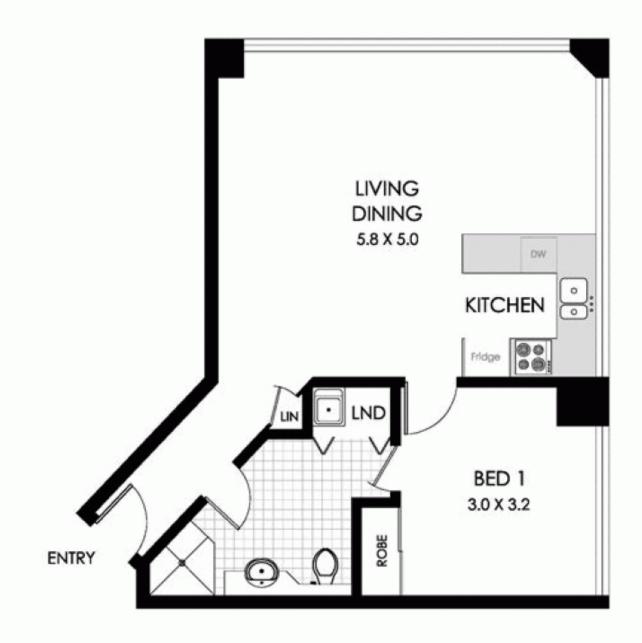

209/22-40 Sir John Young Crescent Woolloomooloo NSW

Exceptional one bedroom apartment in the prestigious 'Domain Apartments' positioned on the fringe of the CBD, minutes away from Woolloomooloo Wharf.

Features Include: Sun and light throughout Living/Dining with fabulous timber floors Bedroom with built in robe Large modern bathroom Internal laundry with washer and dryer Kitchen with dishwasher, fridge, microwave Reverse ducted air, ample storage.