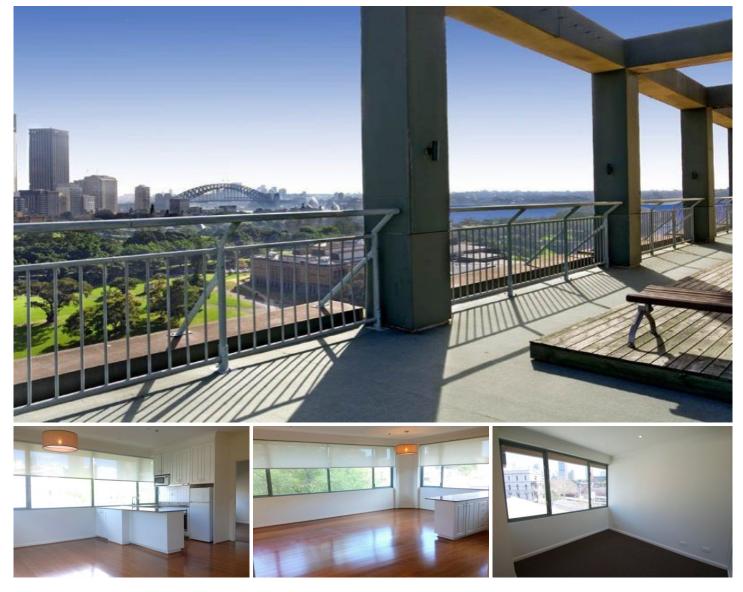

209/22-40 Sir John Young Crescent Woolloomooloo NSW

Exceptional one bedroom apartment in the prestigious 'Domain Apartments' positioned on the fringe of the CBD, minutes away from Woolloomooloo Wharf.

Features Include: Sun and light throughout Living/Dining with fabulous timber floors Bedroom with built in robe Large modern bathroom Internal laundry with washer and dryer Kitchen with dishwasher, fridge, microwave Reverse ducted air, ample storage.

Security building, Grand marble entry foyer with concierge services, gym, sauna, spa and an amazing rooftop terrace with spectacular 360 degree city and harbour views. Stroll

View : https://www.shearerproperty.com.au/lease/nsw/s ydney-city/woolloomooloo/residential/apartment/5 823236