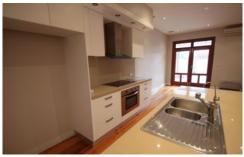

Features Include:
Lovely timber flooring
Air conditioning
Separate living and dining rooms
Large bedrooms both with own bathrooms
Large modern kitchen
Additional guest bathroom
Rear car access
Sunny backyard