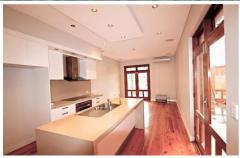

Features Include:
Lovely timber flooring
Air conditioning
Separate living and dining rooms
Large bedrooms both with own bathrooms
Large modern kitchen
Additional guest bathroom
Rear car access
Sunny backyard