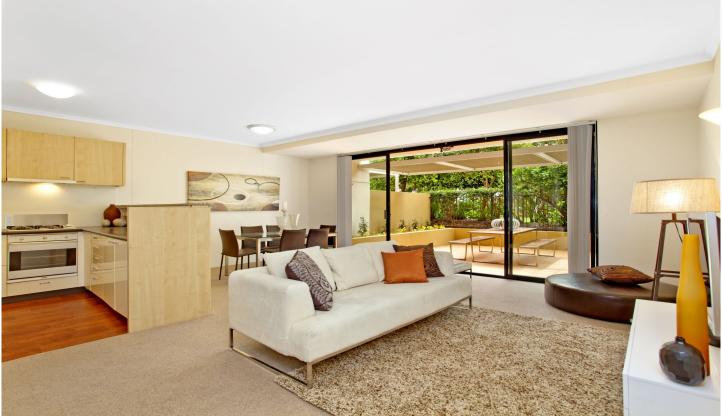

## D301/780 Bourke Street Redfern NSW

Located in the 'Dowling' building in popular Moore Park Gardens this fabulous three bedroom, split level apartment offers a spacious layout with an excellent north to south air flow throughout. Both the living room and bedrooms open to large, private courtyards. Perfect for entertaining or family living.

## Features include:

Fresh paint and new carpet throughout
Great separation between bedrooms and living area
Spacious open plan living/ dining opening to courtyard
Three bedrooms with built in robes all opening to courtyard
Large kitchen with gas cooking, internal laundry
Secure double parking, on site building management
Security building and lift access
25m swimming pool, gym and sauna