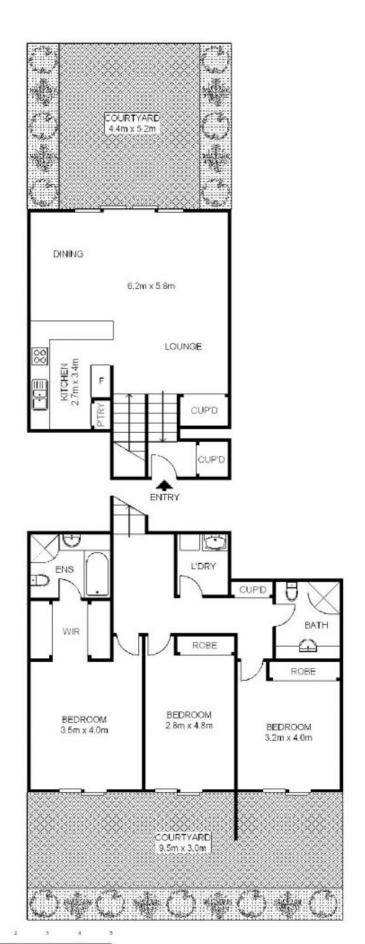

## D301/780 Bourke Street Redfern NSW

Located in the 'Dowling' building in popular Moore Park Gardens this fabulous three bedroom, split level apartment offers a spacious layout with an excellent north to south air flow throughout. Both the living room and bedrooms open to large, private courtyards. Perfect for entertaining or family living.

## Features include:

Fresh paint and new carpet throughout
Great separation between bedrooms and living area
Spacious open plan living/ dining opening to courtyard
Three bedrooms with built in robes all opening to courtyard
Large kitchen with gas cooking, internal laundry
Secure double parking, on site building management
Security building and lift access
25m swimming pool, gym and sauna

3 📭 2 🖺 2 🖨

Building Size: 190 sqm

View

: https://www.shearerproperty.com.au/sal e/nsw/eastern-suburbs/redfern/residenti

al/apartment/5823234

Sue Shearer 02 9310 1801

Scale shown in metres. All dimensions herein are approximate and gathered from sources believed to be reliable. Whilst every effort is made for the accuracy of our floor plans, interested parties should rely on their own enquires. Floor Plans by Industrie Media. www.industriemedia.com.au