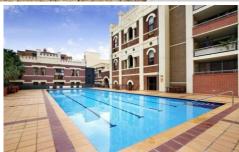

## Features include:

Fresh paint and new carpet throughout
Great separation between bedrooms and living area
Spacious open plan living/ dining opening to courtyard
Three bedrooms with built in robes all opening to courtyard
Large kitchen with gas cooking, internal laundry
Secure double parking, on site building management
Security building and lift access
25m swimming pool, gym and sauna