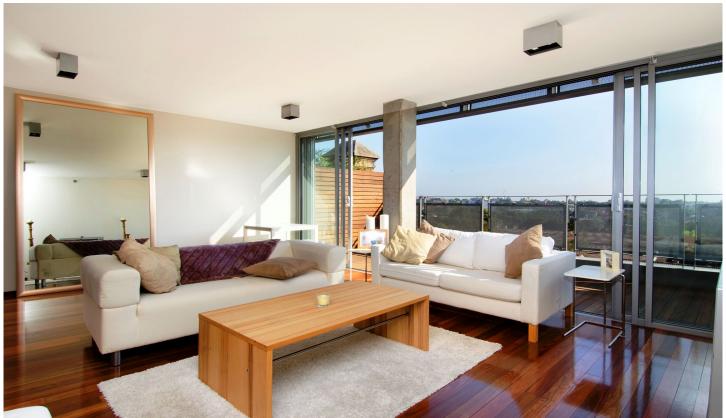

## 609/320 Harris Street Pyrmont NSW

Positioned on the top floor of the popular MCentral complex. This light filled apartment takes full advantage of it's excellent position, offering a superb open plan layout that flows seamlessly to an entertainer's balcony with stunning area views.

## Features Include:

Open plan living/dining, freshly polished floorboards Floor to ceiling glass doors opening onto balcony Modern kitchen, stainless appliances, gas cooking Three bedrooms with built in robes, main with ensuite Air conditioning, security, lock up double parking Two ultra modern bathrooms, internal laundry On site building management Additional guest bathroom