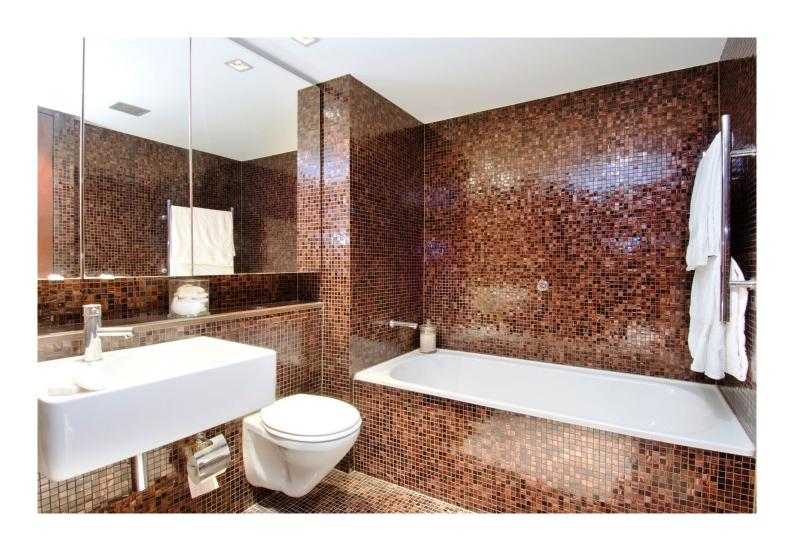

## Features Include:

Open plan living/dining, freshly polished floorboards Floor to ceiling glass doors opening onto balcony Modern kitchen, stainless appliances, gas cooking Three bedrooms with built in robes, main with ensuite Air conditioning, security, lock up double parking Two ultra modern bathrooms, internal laundry On site building management Additional guest bathroom