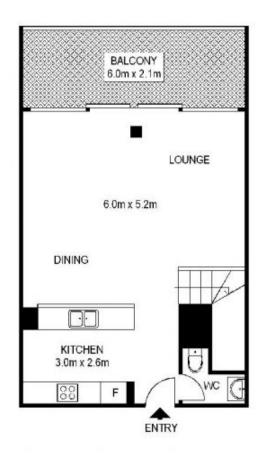

## 609/320 Harris Street Pyrmont NSW

Positioned on the top floor of the popular MCentral complex. This light filled apartment takes full advantage of it's excellent position, offering a superb open plan layout that flows seamlessly to an entertainer's balcony with stunning area views.

## Features Include:

Open plan living/dining, freshly polished floorboards Floor to ceiling glass doors opening onto balcony Modern kitchen, stainless appliances, gas cooking Three bedrooms with built in robes, main with ensuite Air conditioning, security, lock up double parking Two ultra modern bathrooms, internal laundry On site building management Additional guest bathroom

3 😕 2 🔓 2 😭

Building Size: 118 sqm

View

: https://www.shearerproperty.com.au/sal e/nsw/sydney-city/pyrmont/residential/ap

artment/5823232

Sue Shearer 02 9310 1801

Scale shown in metres. All dimensions herein are approximate and gathered from sources believed to be reliable. Whilst every effort is made for the accuracy of our floor plans, interested parties should rely on their own enquires. Floor Plans by Industrie Media. www.industriemedia.com.au