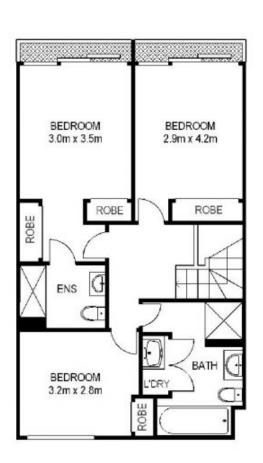

## 609/320 Harris Street Pyrmont NSW

Positioned on the top floor of the popular MCentral complex. This light filled apartment takes full advantage of it's excellent position, offering a superb open plan layout that flows seamlessly to an entertainer's balcony with stunning area views.

## Features Include:

Open plan living/dining, freshly polished floorboards Floor to ceiling glass doors opening onto balcony Modern kitchen, stainless appliances, gas cooking Three bedrooms with built in robes, main with ensuite Air conditioning, security, lock up double parking Two ultra modern bathrooms, internal laundry On site building management Additional guest bathroom

3 😕 2 🔓 2 😭

Building Size: 118 sqm

View

: https://www.shearerproperty.com.au/sal e/nsw/sydney-city/pyrmont/residential/ap

artment/5823232

Sue Shearer 02 9310 1801

Scale shown in metres. All dimensions herein are approximate and gathered from sources believed to be reliable. Whilst every effort is made for the accuracy of our floor plans, interested parties should rely on their own enquires. Floor Plans by Industrie Media. www.industriemedia.com.au