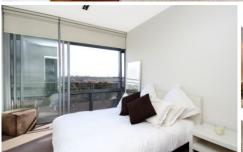

## Features Include:

Open plan living/dining, freshly polished floorboards Floor to ceiling glass doors opening onto balcony Modern kitchen, stainless appliances, gas cooking Three bedrooms with built in robes, main with ensuite Air conditioning, security, lock up double parking Two ultra modern bathrooms, internal laundry On site building management Additional guest bathroom